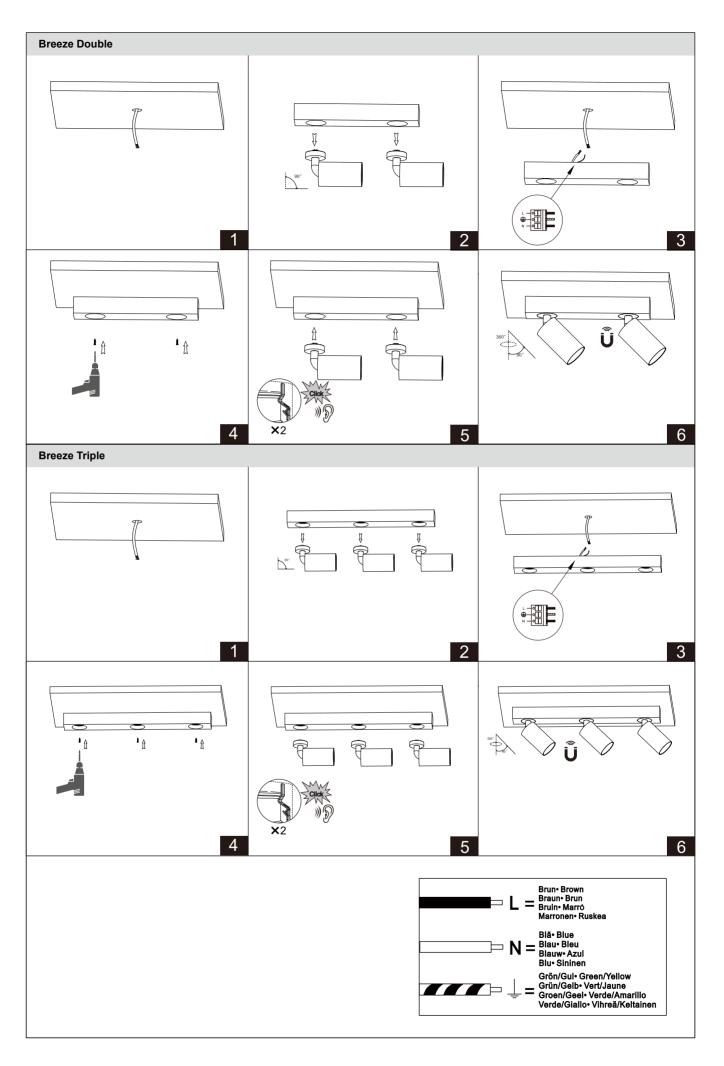

- **EN** To secure safety, a qualified electrician is required to install/remove the luminaire.
- DE Aus Sicherheitsgründen ist der Einbau/Ausbau dieser Leuchte nur durch eine Elektrofachkraft vorzunehmen
- FR Afin de garantir la sécurité du luminaire, celui-ci doit être installé ou retiré par un électricien qualifié.
- IT Per garantire massima sicurezza, far eseguire il lavoro di installazione/rimozione della lampada da un elettricista specializzato.
- ES Para asegurar la seguridad, se requiere un electricista cualificado para instalar / retirar la luminaria.
- PT Para a sua segurança, um eletricista qualificado deve atuar na instalação/remoção da luminária.

- EN The luminaire is used exclusively for lighting and is to be installed/ removed in accordance with IEEE regulations and installation instructions.
- DE Die Leuchte ist ausschliesslich für Beleuchtungszwecke vorgesehen. Der Einbau/Ausbau hat gemäss den einschlägigen nationalen Richtlinien und Vorschriften sowie den beiliegenden Montageanweisungen zu erfolgen.
- FR Le luminaire ne doit être utilisé qu'à des fins d'éclairage et doit être installé ou retiré conformément aux réglementations relatives aux DEEE et aux instructions d'installation.
- IT La lampada va utilizzata esclusivamente per funzioni di illuminazione e va installata/rimossa ai sensi dei regolamenti IEEE e delle istruzioni di installazione.
- ES La luminaria se utiliza exclusivamente para iluminar y tiene que instalarse / retirarse de acuerdo con las instrucciones de instalación y las normativas de la IEEE.
- PT A luminária é utilizada exclusivamente para iluminação e deve ser instalada/removida de acordo Com as regulações e instruções de instalações IEEE.