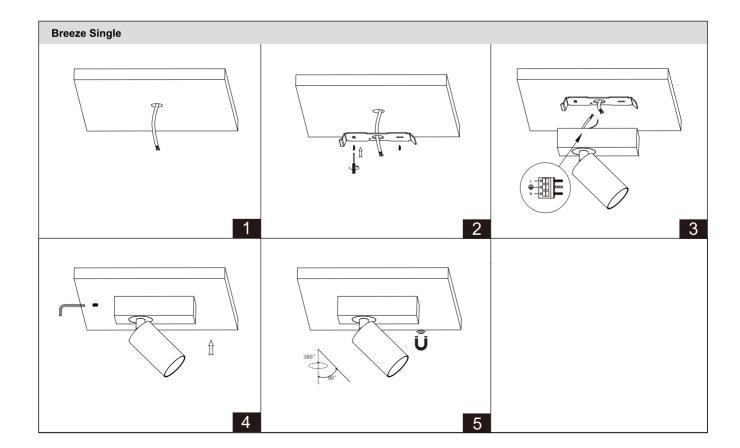

- **EN** To secure safety, a qualified electrician is required to install/remove the luminaire.
- DE Aus Sicherheitsgründen ist der Einbau/Ausbau dieser Leuchte nur durch eine Elektrofachkraft vorzunehmen
- FR Afin de garantir la sécurité du luminaire, celui-ci doit être installé ou retiré par un électricien qualifié.
- IT Per garantire massima sicurezza, far eseguire il lavoro di installazione/rimozione della lampada da un elettricista specializzato.
- ES Para asegurar la seguridad, se requiere un electricista cualificado para instalar / retirar la luminaria.
- PT Para a sua segurança, um eletricista qualificado deve atuar na instalação/remoção da luminária.

- EN The luminaire is used exclusively for lighting and is to be installed/ removed in accordance with IEEE regulations and installation instructions.
- DE Die Leuchte ist ausschliesslich für Beleuchtungszwecke vorgesehen. Der Einbau/Ausbau hat gemäss den einschlägigen nationalen Richtlinien und Vorschriften sowie den beiliegenden Montageanweisungen zu erfolgen.
- FR Le luminaire ne doit être utilisé qu'à des fins d'éclairage et doit être installé ou retiré conformément aux réglementations relatives aux DEEE et aux instructions d'installation.
- IT La lampada va utilizzata esclusivamente per funzioni di illuminazione e va installata/rimossa ai sensi dei regolamenti IEEE e delle istruzioni di installazione.
- ES La luminaria se utiliza exclusivamente para iluminar y tiene que instalarse / retirarse de acuerdo con las instrucciones de instalación y las normativas de la IEEE.
- PT A luminária é utilizada exclusivamente para iluminação e deve ser instalada/removida de acordo Com as regulações e instruções de instalações IEEE.