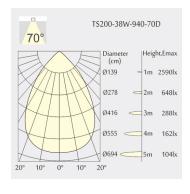

neLED Power: 38WSystem Power: 42W

• 36V

• 1050mA

#### **Dimensions**

Measurement: 220mm x 220mmCutout: 200mm x 200mm

• Height: 132mm

Ceiling height: 180mmNet Weight: 1500g

• Gross Weight: 1800g

# Description

Square recessed mounted Downlight made of die-cast aluminium with white powder-coating finish (RAL 9016) and white reflector; LED 38W; measurement 220mm x 220mm; narrow mounting trim with a cutout of 200mm x 200mm; luminaire's weight is approximately 1500g; CCT 4000K with an LED Output of 4800lm; high color rendering at an index of CRI90; after a lifetime of 50000h min. 80% of the luminous flux with energy efficient CITIZEN LED Chips; 5 years warranty; beam characteristic with 70° beam angle; degree of housing protection according to DIN EN 60529 (IP54)

# Light distribution



## **Technical drawing**

















200x200mm











850°C



The technical data represent rated values for an ambient temperature of 25°C. The data values for the luminous flux are initially subject to a tolerance of +/- 10%, those for the electrical connected load are initially subject to a tolerance of +/- 10%, and those for the colour temperature are initially subject to a tolerance of +/- 150 K. No liability is assumed for typographical or printing errors. The general terms and conditions of NEKO Lighting AG apply.