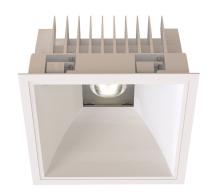

#### General

- Indoor
- Downlight
- Recessed mounted
- Version: square
- Housing: white
- · Reflector: white
- IP 54

# Description

Square recessed mounted Downlight made of die-cast aluminium with white powder-coating finish (RAL 9016) and white reflector; LED 38W; measurement 220mm x 220mm; narrow mounting trim with a cutout of 200mm x 200mm; luminaire's weight is approximately 1500g; CCT 4000K with an LED Output of 4800lm; high color rendering at an index of CRI90; after a lifetime of 50000h min. 80% of the luminous flux with energy efficient CITIZEN LED Chips; 5 years warranty; beam characteristic with 70° beam angle; degree of housing protection according to DIN EN 60529 (IP54)