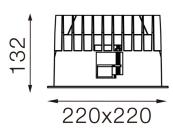

#### **Dimensions**

Measurement: 220mm x 220mmCutout: 200mm x 200mm

• Height: 132mm

Ceiling height: 180mmNet Weight: 1500g

• Gross Weight: 1800g

## **Technical drawing**

200x200mm

850°C

The technical data represent rated values for an ambient temperature of 25°C. The data values for the luminous flux are initially subject to a tolerance of +/- 10%, those for the electrical connected load are initially subject to a tolerance of +/- 10%, and those for the colour temperature are initially subject to a tolerance of +/- 150 K. No liability is assumed for typographical or printing errors. The general terms and conditions of NEKO Lighting AG apply.