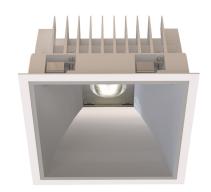

#### General

- Indoor
- Downlight
- Recessed mounted
- Version: square
- · Housing: white
- Reflector: matt
- IP 54

#### Description

Square recessed mounted Downlight made of die-cast aluminium with white powder-coating finish (RAL 9016) and matt reflector; LED 38W; measurement 220mm x 220mm; narrow mounting trim with a cutout of 200mm x 200mm; luminaire's weight is approximately 1500g; CCT 4000K with an LED Output of 4800lm; high color rendering at an index of CRI90; after a lifetime of 50000h min. 80% of the luminous flux with energy efficient CITIZEN LED Chips; 5 years warranty; beam characteristic with 70° beam angle; lighting perfectly suitable for reading, writing as well as computer and control work according to DIN EN 12464-1 (UGR<19); degree of housing protection according to DIN EN 60529 (IP54)