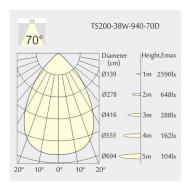

Height: 132mm Ceiling height: 180mm Net Weight: 1500g Gross Weight: 1800g

#### Description

Square recessed mounted Downlight made of die-cast aluminium with white powder-coating finish (RAL 9016) and matt reflector; LED 38W; measurement 220mm x 220mm; narrow mounting trim with a cutout of 200mm x 200mm; luminaire's weight is approximately 1500g; CCT 4000K with an LED Output of 4800lm; high color rendering at an index of CRI90; after a lifetime of 50000h min. 80% of the luminous flux with energy efficient CITIZEN LED Chips; 5 years warranty; beam characteristic with 70° beam angle; lighting perfectly suitable for reading, writing as well as computer and control work according to DIN EN 12464-1 (UGR<19); degree of housing protection according to DIN EN 60529 (IP54)

# Light distribution



# **Technical drawing**

















200x200mm











850°C



The technical data represent rated values for an ambient temperature of 25°C. The data values for the luminous flux are initially subject to a tolerance of +/- 10%, those for the electrical connected load are initially subject to a tolerance of +/- 150 K. No liability is assumed for typographical or printing errors. The general terms and conditions of NEKO Lighting AG apply.