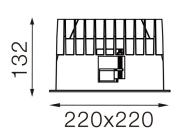

#### Dimensions

• Measurement: 220mm x 220mm

• Cutout: 200mm x 200mm

Height: 132mm Ceiling height: 180mm Net Weight: 1500g Gross Weight: 1800g

# **Technical drawing**

200x200mm

850°C

The technical data represent rated values for an ambient temperature of 25°C. The data values for the luminous flux are initially subject to a tolerance of +/- 10%, those for the electrical connected load are initially subject to a tolerance of +/- 150 K. No liability is assumed for typographical or printing errors. The general terms and conditions of NEKO Lighting AG apply.