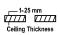

#### **Dimensions**

Measurement: 220mm x 220mmCutout: 200mm x 200mm

• Height: 132mm

Ceiling height: 180mmNet Weight: 1500g

• Gross Weight: 1800g

#### **Technical drawing**

200x200mm

850°C

The technical data represent rated values for an ambient temperature of 25°C. The data values for the luminous flux are initially subject to a tolerance of +/- 10%, those for the electrical connected load are initially subject to a tolerance of +/- 10%, and those for the colour temperature are initially subject to a tolerance of +/- 150 K. No liability is assumed for typographical or printing errors. The general terms and conditions of NEKO Lighting AG apply.