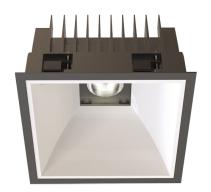

#### General

- Indoor
- Downlight
- Recessed mounted
- Version: square
- Housing: black
- Reflector: white
- IP 54

### Description

Square recessed mounted Downlight made of die-cast aluminium with black powder-coating finish (RAL 9005) and white reflector; LED 38W; measurement 220mm x 220mm; narrow mounting trim with a cutout of 200mm x 200mm; luminaire's weight is approximately 1500g; CCT 2700K with an LED Output of 4400lm; high color rendering at an index of CRI90; after a lifetime of 50000h min. 80% of the luminous flux with energy efficient CITIZEN LED Chips; 5 years warranty; beam characteristic with 70° beam angle; degree of housing protection according to DIN EN 60529 (IP54)