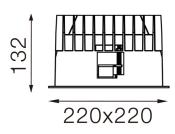

#### **Dimensions**

Measurement: 220mm x 220mmCutout: 200mm x 200mm

• Height: 132mm

Ceiling height: 180mmNet Weight: 1500g

• Gross Weight: 1800g

#### **Technical drawing**

200x200mm

850°C

The technical data represent rated values for an ambient temperature of 25°C. The data values for the luminous flux are initially subject to a tolerance of +/- 10%, those for the electrical connected load are initially subject to a tolerance of +/- 10%, and those for the colour temperature are initially subject to a tolerance of +/- 150 K. No liability is assumed for typographical or printing errors. The general terms and conditions of NEKO Lighting AG apply.