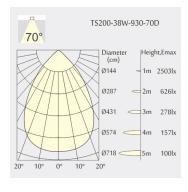

Power: 38WSystem Power: 42W

• 36V

• 1050mA

#### **Dimensions**

Measurement: 220mm x 220mmCutout: 200mm x 200mm

• Height: 132mm

Ceiling height: 180mmNet Weight: 1500g

• Gross Weight: 1800g

### Description

Square recessed mounted Downlight made of die-cast aluminium with black powder-coating finish (RAL 9005) and white reflector; LED 38W; measurement 220mm x 220mm; narrow mounting trim with a cutout of 200mm x 200mm; luminaire's weight is approximately 1500g; CCT 2700K with an LED Output of 4400lm; high color rendering at an index of CRI90; after a lifetime of 50000h min. 80% of the luminous flux with energy efficient CITIZEN LED Chips; 5 years warranty; beam characteristic with 70° beam angle; degree of housing protection according to DIN EN 60529 (IP54)

#### Light distribution



#### **Technical drawing**

















200x200mm











850°C



The technical data represent rated values for an ambient temperature of 25°C. The data values for the luminous flux are initially subject to a tolerance of +/- 10%, those for the electrical connected load are initially subject to a tolerance of +/- 10%, and those for the colour temperature are initially subject to a tolerance of +/- 150 K. No liability is assumed for typographical or printing errors. The general terms and conditions of NEKO Lighting AG apply.