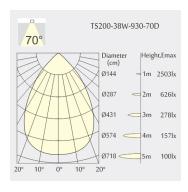

Height: 132mmCeiling height: 180mmNet Weight: 1500gGross Weight: 1800g

### Description

Square recessed mounted Downlight made of die-cast aluminium with white powder-coating finish (RAL 9016) and black reflector; LED 38W; measurement 220mm x 220mm; narrow mounting trim with a cutout of 200mm x 200mm; luminaire's weight is approximately 1500g; CCT 2700K with an LED Output of 5200lm; decent color rendering at an index of CRI80; after a lifetime of 50000h min. 80% of the luminous flux with energy efficient CITIZEN LED Chips; 5 years warranty; beam characteristic with 70° beam angle; lighting perfectly suitable for reading, writing as well as computer and control work according to DIN EN 12464-1 (UGR<19); degree of housing protection according to DIN EN 60529 (IP54)

# Light distribution



# **Technical drawing**

















200x200mm











850°C



The technical data represent rated values for an ambient temperature of 25°C. The data values for the luminous flux are initially subject to a tolerance of +/- 10%, those for the electrical connected load are initially subject to a tolerance of +/- 150 K. No liability is assumed for typographical or printing errors. The general terms and conditions of NEKO Lighting AG apply.