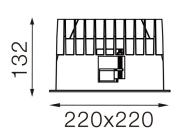

#### Dimensions

• Measurement: 220mm x 220mm

• Cutout: 200mm x 200mm

Height: 132mmCeiling height: 180mmNet Weight: 1500gGross Weight: 1800g

# **Technical drawing**

200x200mm

850°C

The technical data represent rated values for an ambient temperature of 25°C. The data values for the luminous flux are initially subject to a tolerance of +/- 10%, those for the electrical connected load are initially subject to a tolerance of +/- 150 K. No liability is assumed for typographical or printing errors. The general terms and conditions of NEKO Lighting AG apply.