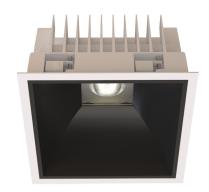

# **TAKEO TS200**

Manufacture: NEKO LIGHTING AG

CITIZEN

Type: TAKEO Fixed Downlight TSL2-8277038N-WB

#### General

- Indoor
- Downlight
- Recessed mounted
- Version: square
- Housing: white
- Reflector: black
- IP 54

### Description

Square recessed mounted Downlight made of die-cast aluminium with white powder-coating finish (RAL 9016) and black reflector; LED 38W; measurement 220mm x 220mm; narrow mounting trim with a cutout of 200mm x 200mm; luminaire's weight is approximately 1500g; CCT 2700K with an LED Output of 5200lm; decent color rendering at an index of CRI80; after a lifetime of 50000h min. 80% of the luminous flux with energy efficient CITIZEN LED Chips; 5 years warranty; beam characteristic with 70° beam angle; lighting perfectly suitable for reading, writing as well as computer and control work according to DIN EN 12464-1 (UGR<19); degree of housing protection according to DIN EN 60529 (IP54)