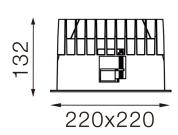

# Dimensions

• Measurement: 220mm x 220mm

• Cutout: 200mm x 200mm

· Height: 132mm · Ceiling height: 180mm · Net Weight: 1500g

• Gross Weight: 1800g

#### **Technical drawing**

200x200mm

850°C

The technical data represent rated values for an ambient temperature of 25°C. The data values for the luminous flux are initially subject to a tolerance of +/- 10%, those for the electrical connected load are initially subject to a tolerance of +/- 150 K. No liability is assumed for typographical or printing errors. The general terms and conditions of NEKO Lighting AG apply.