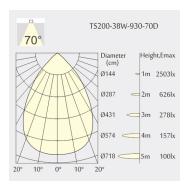

132mm · Ceiling height: 180mm · Net Weight: 1500g

• Gross Weight: 1800g

### Description

Square recessed mounted Downlight made of die-cast aluminium with black powder-coating finish (RAL 9005) and black reflector; LED 38W; measurement 220mm x 220mm; narrow mounting trim with a cutout of 200mm x 200mm; luminaire's weight is approximately 1500g; CCT 2700K with an LED Output of 5200lm; decent color rendering at an index of CRI80; after a lifetime of 50000h min. 80% of the luminous flux with energy efficient CITIZEN LED Chips; 5 years warranty; beam characteristic with 70° beam angle; lighting perfectly suitable for reading, writing as well as computer and control work according to DIN EN 12464-1 (UGR<19); degree of housing protection according to DIN EN 60529 (IP54)

# Light distribution



#### **Technical drawing**

















200x200mm











850°C



The technical data represent rated values for an ambient temperature of 25°C. The data values for the luminous flux are initially subject to a tolerance of +/- 10%, those for the electrical connected load are initially subject to a tolerance of +/- 150 K. No liability is assumed for typographical or printing errors. The general terms and conditions of NEKO Lighting AG apply.