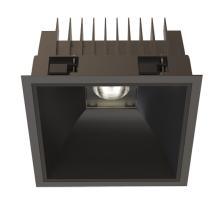

#### General

- Indoor
- Downlight
- · Recessed mounted
- Version: square
- · Housing: black
- · Reflector: black
- IP 54

### Description

Square recessed mounted Downlight made of die-cast aluminium with black powder-coating finish (RAL 9005) and black reflector; LED 38W; measurement 220mm x 220mm; narrow mounting trim with a cutout of 200mm x 200mm; luminaire's weight is approximately 1500g; CCT 2700K with an LED Output of 5200lm; decent color rendering at an index of CRI80; after a lifetime of 50000h min. 80% of the luminous flux with energy efficient CITIZEN LED Chips; 5 years warranty; beam characteristic with 70° beam angle; lighting perfectly suitable for reading, writing as well as computer and control work according to DIN EN 12464-1 (UGR<19); degree of housing protection according to DIN EN 60529 (IP54)