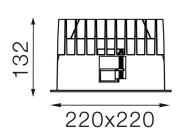

#### Dimensions

• Measurement: 220mm x 220mm

• Cutout: 200mm x 200mm

Height: 132mmCeiling height: 180mm

Net Weight: 1500gGross Weight: 1800g

#### **Technical drawing**

200x200mm

850°C

The technical data represent rated values for an ambient temperature of 25°C. The data values for the luminous flux are initially subject to a tolerance of +/- 10%, those for the electrical connected load are initially subject to a tolerance of +/- 150 K. No liability is assumed for typographical or printing errors. The general terms and conditions of NEKO Lighting AG apply.