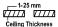

#### Dimensions

• Measurement: 220mm x 220mm

• Cutout: 200mm x 200mm

Height: 132mmCeiling height: 180mm

Net Weight: 1500gGross Weight: 1800g