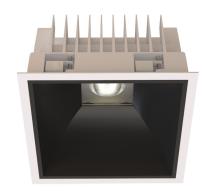

#### General

- Indoor
- Downlight
- Recessed mounted
- Version: square
- · Housing: white
- Reflector: black
- IP 54

### Description

Square recessed mounted Downlight made of die-cast aluminium with white powder-coating finish (RAL 9016) and black reflector; LED 25W; measurement 220mm x 220mm; narrow mounting trim with a cutout of 200mm x 200mm; luminaire's weight is approximately 1500g; CCT 4000K with an LED Output of 3200lm; high color rendering at an index of CRI90; after a lifetime of 50000h min. 80% of the luminous flux with energy efficient CITIZEN LED Chips; 5 years warranty; beam characteristic with 70° beam angle; lighting perfectly suitable for reading, writing as well as computer and control work according to DIN EN 12464-1 (UGR<19); degree of housing protection according to DIN EN 60529 (IP54)