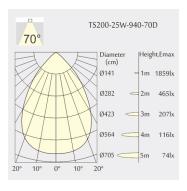

eight: 132mmCeiling height: 180mm

Net Weight: 1500gGross Weight: 1800g

### Description

Square recessed mounted Downlight made of die-cast aluminium with white powder-coating finish (RAL 9016) and black reflector; LED 25W; measurement 220mm x 220mm; narrow mounting trim with a cutout of 200mm x 200mm; luminaire's weight is approximately 1500g; CCT 4000K with an LED Output of 3200lm; high color rendering at an index of CRI90; after a lifetime of 50000h min. 80% of the luminous flux with energy efficient CITIZEN LED Chips; 5 years warranty; beam characteristic with 70° beam angle; lighting perfectly suitable for reading, writing as well as computer and control work according to DIN EN 12464-1 (UGR<19); degree of housing protection according to DIN EN 60529 (IP54)

#### Light distribution



#### **Technical drawing**

















200x200mm











850°C



The technical data represent rated values for an ambient temperature of 25°C. The data values for the luminous flux are initially subject to a tolerance of +/- 10%, those for the electrical connected load are initially subject to a tolerance of +/- 150 K. No liability is assumed for typographical or printing errors. The general terms and conditions of NEKO Lighting AG apply.