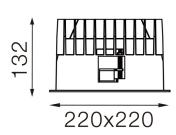

#### Dimensions

- Measurement: 220mm x 220mm
- Cutout: 200mm x 200mm
- Height: 132mm
- Ceiling height: 180mmNet Weight: 1500g
- Gross Weight: 1800g

#### **Technical drawing**

RoHS

200x200mm

850°C

The technical data represent rated values for an ambient temperature of 25°C. The data values for the luminous flux are initially subject to a tolerance of +/- 10%, those for the electrical connected load are initially subject to a tolerance of +/- 150 K. No liability is assumed for typographical or printing errors. The general terms and conditions of NEKO Lighting AG apply.