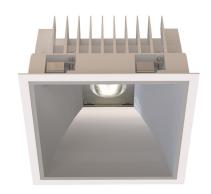

#### General

- Indoor
- Downlight
- Recessed mounted
- Version: square
- · Housing: white
- Reflector: matt
- IP 54

### Description

Square recessed mounted Downlight made of die-cast aluminium with white powder-coating finish (RAL 9016) and matt reflector; LED 25W; measurement 220mm x 220mm; narrow mounting trim with a cutout of 200mm x 200mm; luminaire's weight is approximately 1500g; CCT 3000K with an LED Output of 3000lm; high color rendering at an index of CRI90; after a lifetime of 50000h min. 80% of the luminous flux with energy efficient CITIZEN LED Chips; 5 years warranty; beam characteristic with 70° beam angle; lighting perfectly suitable for reading, writing as well as computer and control work according to DIN EN 12464-1 (UGR<19); degree of housing protection according to DIN EN 60529 (IP54)