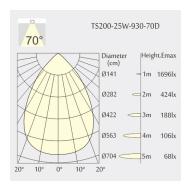

ht: 132mm
- Ceiling height: 180mmNet Weight: 1500g
- Gross Weight: 1800g

### Description

Square recessed mounted Downlight made of die-cast aluminium with white powder-coating finish (RAL 9016) and matt reflector; LED 25W; measurement 220mm x 220mm; narrow mounting trim with a cutout of 200mm x 200mm; luminaire's weight is approximately 1500g; CCT 3000K with an LED Output of 3000lm; high color rendering at an index of CRI90; after a lifetime of 50000h min. 80% of the luminous flux with energy efficient CITIZEN LED Chips; 5 years warranty; beam characteristic with 70° beam angle; lighting perfectly suitable for reading, writing as well as computer and control work according to DIN EN 12464-1 (UGR<19); degree of housing protection according to DIN EN 60529 (IP54)

#### Light distribution



#### **Technical drawing**









RoHS







200x200mm











850°C



The technical data represent rated values for an ambient temperature of 25°C. The data values for the luminous flux are initially subject to a tolerance of +/- 10%, those for the electrical connected load are initially subject to a tolerance of +/- 150 K. No liability is assumed for typographical or printing errors. The general terms and conditions of NEKO Lighting AG apply.