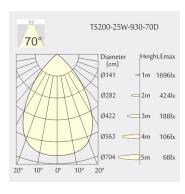

Height: 132mmCeiling height: 180mmNet Weight: 1500gGross Weight: 1800g

#### Description

Square recessed mounted Downlight made of die-cast aluminium with black powder-coating finish (RAL 9005) and matt reflector; LED 25W; measurement 220mm x 220mm; narrow mounting trim with a cutout of 200mm x 200mm; luminaire's weight is approximately 1500g; CCT 3000K with an LED Output of 3600lm; decent color rendering at an index of CRI80; after a lifetime of 50000h min. 80% of the luminous flux with energy efficient CITIZEN LED Chips; 5 years warranty; beam characteristic with 70° beam angle; lighting perfectly suitable for reading, writing as well as computer and control work according to DIN EN 12464-1 (UGR<19); degree of housing protection according to DIN EN 60529 (IP54)

### Light distribution



#### **Technical drawing**

















200x200mm











850°C



The technical data represent rated values for an ambient temperature of 25°C. The data values for the luminous flux are initially subject to a tolerance of +/- 10%, those for the electrical connected load are initially subject to a tolerance of +/- 150 K. No liability is assumed for typographical or printing errors. The general terms and conditions of NEKO Lighting AG apply.