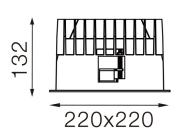

#### Dimensions

• Measurement: 220mm x 220mm

• Cutout: 200mm x 200mm

Height: 132mmCeiling height: 180mmNet Weight: 1500gGross Weight: 1800g

#### **Technical drawing**

200x200mm

850°C

The technical data represent rated values for an ambient temperature of 25°C. The data values for the luminous flux are initially subject to a tolerance of +/- 10%, those for the electrical connected load are initially subject to a tolerance of +/- 150 K. No liability is assumed for typographical or printing errors. The general terms and conditions of NEKO Lighting AG apply.