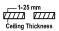

#### Dimensions

• Measurement: 220mm x 220mm

• Cutout: 200mm x 200mm

Height: 132mmCeiling height: 180mmNet Weight: 1500gGross Weight: 1800g

#### **Technical drawing**

200x200mm

850°C

The technical data represent rated values for an ambient temperature of 25°C. The data values for the luminous flux are initially subject to a tolerance of +/- 10%, those for the electrical connected load are initially subject to a tolerance of +/- 150 K. No liability is assumed for typographical or printing errors. The general terms and conditions of NEKO Lighting AG apply.