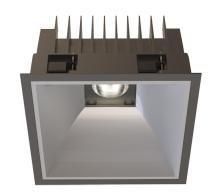

#### General

- Indoor
- Downlight
- Recessed mounted
- Version: square
- · Housing: black
- Reflector: matt
- IP 54

#### Description

Square recessed mounted Downlight made of die-cast aluminium with black powder-coating finish (RAL 9005) and matt reflector; LED 25W; measurement 220mm x 220mm; narrow mounting trim with a cutout of 200mm x 200mm; luminaire's weight is approximately 1500g; CCT 3000K with an LED Output of 3600lm; decent color rendering at an index of CRI80; after a lifetime of 50000h min. 80% of the luminous flux with energy efficient CITIZEN LED Chips; 5 years warranty; beam characteristic with 70° beam angle; lighting perfectly suitable for reading, writing as well as computer and control work according to DIN EN 12464-1 (UGR<19); degree of housing protection according to DIN EN 60529 (IP54)