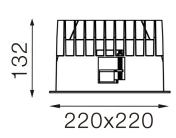

### Dimensions

• Measurement: 220mm x 220mm

• Cutout: 200mm x 200mm

Height: 132mmCeiling height: 180mmNet Weight: 1500gGross Weight: 1800g

#### **Technical drawing**

200x200mm

850°C

The technical data represent rated values for an ambient temperature of 25°C. The data values for the luminous flux are initially subject to a tolerance of +/- 10%, those for the electrical connected load are initially subject to a tolerance of +/- 150 K. No liability is assumed for typographical or printing errors. The general terms and conditions of NEKO Lighting AG apply.