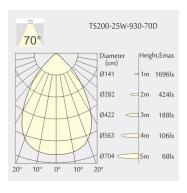

#### Optics

• Beam angle: 70°

• UGR <19

#### Description

Square recessed mounted Downlight made of die-cast aluminium with black powder-coating finish (RAL 9005) and matt reflector; LED 25W; measurement 220mm x 220mm; narrow mounting trim with a cutout of 200mm x 200mm; luminaire's weight is approximately 1500g; CCT 2700K with an LED Output of 3400lm; decent color rendering at an index of CRI80; after a lifetime of 50000h min. 80% of the luminous flux with energy efficient CITIZEN LED Chips; 5 years warranty; beam characteristic with 70° beam angle; lighting perfectly suitable for reading, writing as well as computer and control work according to DIN EN 12464-1 (UGR<19); degree of housing protection according to DIN EN 60529 (IP54)

#### Light distribution