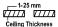

### Dimensions

• Measurement: 220mm x 220mm

• Cutout: 200mm x 200mm

Height: 132mmCeiling height: 180mmNet Weight: 1500gGross Weight: 1800g