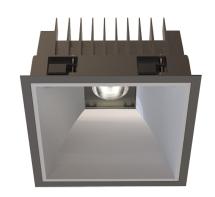

#### General

- Indoor
- Downlight
- Recessed mounted
- Version: square
- · Housing: black
- · Reflector: matt
- IP 54

#### Description

Square recessed mounted Downlight made of die-cast aluminium with black powder-coating finish (RAL 9005) and matt reflector; LED 25W; measurement 220mm x 220mm; narrow mounting trim with a cutout of 200mm x 200mm; luminaire's weight is approximately 1500g; CCT 2700K with an LED Output of 3400lm; decent color rendering at an index of CRI80; after a lifetime of 50000h min. 80% of the luminous flux with energy efficient CITIZEN LED Chips; 5 years warranty; beam characteristic with 70° beam angle; lighting perfectly suitable for reading, writing as well as computer and control work according to DIN EN 12464-1 (UGR<19); degree of housing protection according to DIN EN 60529 (IP54)