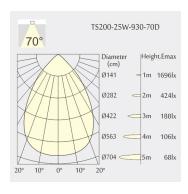

Height: 132mmCeiling height: 180mm

Net Weight: 1500gGross Weight: 1800g

# Description

Square recessed mounted Downlight made of die-cast aluminium with black powder-coating finish (RAL 9005) and black reflector; LED 25W; measurement 220mm x 220mm; narrow mounting trim with a cutout of 200mm x 200mm; luminaire's weight is approximately 1500g; CCT 2700K with an LED Output of 3400lm; decent color rendering at an index of CRI80; after a lifetime of 50000h min. 80% of the luminous flux with energy efficient CITIZEN LED Chips; 5 years warranty; beam characteristic with 70° beam angle; lighting perfectly suitable for reading, writing as well as computer and control work according to DIN EN 12464-1 (UGR<19); degree of housing protection according to DIN EN 60529 (IP54)

## Light distribution



#### **Technical drawing**

















200x200mm











850°C



The technical data represent rated values for an ambient temperature of 25°C. The data values for the luminous flux are initially subject to a tolerance of +/- 10%, those for the electrical connected load are initially subject to a tolerance of +/- 150 K. No liability is assumed for typographical or printing errors. The general terms and conditions of NEKO Lighting AG apply.