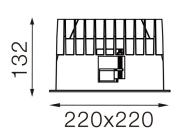

# **Dimensions**

• Measurement: 220mm x 220mm

• Cutout: 200mm x 200mm

Height: 132mmCeiling height: 180mm

Net Weight: 1500gGross Weight: 1800g

#### **Technical drawing**

200x200mm

850°C

The technical data represent rated values for an ambient temperature of 25°C. The data values for the luminous flux are initially subject to a tolerance of +/- 10%, those for the electrical connected load are initially subject to a tolerance of +/- 150 K. No liability is assumed for typographical or printing errors. The general terms and conditions of NEKO Lighting AG apply.