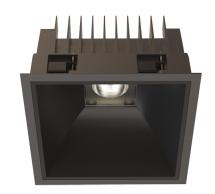

#### General

- Indoor
- Downlight
- Recessed mounted
- Version: square
- Housing: black
- Reflector: black
- IP 54

# Description

Square recessed mounted Downlight made of die-cast aluminium with black powder-coating finish (RAL 9005) and black reflector; LED 25W; measurement 220mm x 220mm; narrow mounting trim with a cutout of 200mm x 200mm; luminaire's weight is approximately 1500g; CCT 2700K with an LED Output of 3400lm; decent color rendering at an index of CRI80; after a lifetime of 50000h min. 80% of the luminous flux with energy efficient CITIZEN LED Chips; 5 years warranty; beam characteristic with 70° beam angle; lighting perfectly suitable for reading, writing as well as computer and control work according to DIN EN 12464-1 (UGR<19); degree of housing protection according to DIN EN 60529 (IP54)