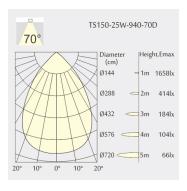

#### Optics

- Beam angle: 70°
- UGR <19

### Description

Square recessed mounted Downlight made of die-cast aluminium with white powder-coating finish (RAL 9016) and black reflector; LED 25W; measurement 167mm x 167mm; narrow mounting trim with a cutout of 150mm x 150mm; luminaire's weight is approximately 700g; CCT 4000K with an LED Output of 3400lm; high color rendering at an index of CRI90; after a lifetime of 50000h min. 80% of the luminous flux with energy efficient CITIZEN LED Chips; 5 years warranty; wide beam characteristic with 70° beam angle; lighting perfectly suitable for reading, writing as well as computer and control work according to DIN EN 12464-1 (UGR<19); degree of housing protection according to DIN EN 60529 (IP54)