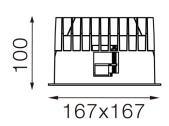

#### • Measurement: 167mm x 167mm

- Cutout: 150mm x 150mm
- · Height: 100mm
- · Ceiling height: 150mm
- Net Weight: 700g
- Gross Weight: 900g

#### **Technical drawing**

150x150mm

850°C

The technical data represent rated values for an ambient temperature of 25°C. The data values for the luminous flux are initially subject to a tolerance of +/- 10%, those for the electrical connected load are initially subject to a tolerance of +/- 150 K. No liability is assumed for typographical or printing errors. The general terms and conditions of NEKO Lighting AG apply.