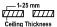

#### • Measurement: 167mm x 167mm

- Cutout: 150mm x 150mm
- · Height: 100mm
- · Ceiling height: 150mm
- Net Weight: 700g
- Gross Weight: 900g

#### **Technical drawing**

150x150mm

850°C

The technical data represent rated values for an ambient temperature of 25°C. The data values for the luminous flux are initially subject to a tolerance of +/- 10%, those for the electrical connected load are initially subject to a tolerance of +/- 150 K. No liability is assumed for typographical or printing errors. The general terms and conditions of NEKO Lighting AG apply.