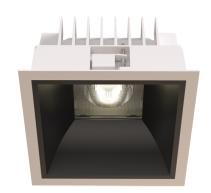

#### General

- Indoor
- Downlight
- Recessed mounted
- Version: square
- · Housing: white
- Reflector: black
- IP 54

### Description

Square recessed mounted Downlight made of die-cast aluminium with white powder-coating finish (RAL 9016) and black reflector; LED 25W; measurement 167mm x 167mm; narrow mounting trim with a cutout of 150mm x 150mm; luminaire's weight is approximately 700g; CCT 4000K with an LED Output of 3400lm; high color rendering at an index of CRI90; after a lifetime of 50000h min. 80% of the luminous flux with energy efficient CITIZEN LED Chips; 5 years warranty; wide beam characteristic with 70° beam angle; lighting perfectly suitable for reading, writing as well as computer and control work according to DIN EN 12464-1 (UGR<19); degree of housing protection according to DIN EN 60529 (IP54)