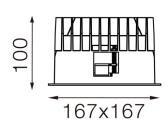

#### Dimensions

• Measurement: 167mm x 167mm

• Cutout: 150mm x 150mm

• Height: 100mm

• Ceiling height: 150mm

• Net Weight: 700g

• Gross Weight: 900g

#### **Technical drawing**

150x150mm

850°C

The technical data represent rated values for an ambient temperature of 25°C. The data values for the luminous flux are initially subject to a tolerance of +/- 10%, those for the electrical connected load are initially subject to a tolerance of +/- 150 K. No liability is assumed for typographical or printing errors. The general terms and conditions of NEKO Lighting AG apply.