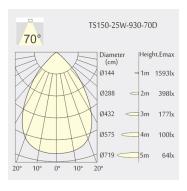

m

• Ceiling height: 150mm

• Net Weight: 700g

• Gross Weight: 900g

### Description

Square recessed mounted Downlight made of die-cast aluminium with black powder-coating finish (RAL 9005) and matt reflector; LED 25W; measurement 167mm x 167mm; narrow mounting trim with a cutout of 150mm x 150mm; luminaire's weight is approximately 700g; CCT 3000K with an LED Output of 3200lm; high color rendering at an index of CRI90; after a lifetime of 50000h min. 80% of the luminous flux with energy efficient CITIZEN LED Chips; 5 years warranty; wide beam characteristic with 70° beam angle; lighting perfectly suitable for reading, writing as well as computer and control work according to DIN EN 12464-1 (UGR<19); degree of housing protection according to DIN EN 60529 (IP54)

#### Light distribution



#### **Technical drawing**

















150x150mm











850°C



The technical data represent rated values for an ambient temperature of 25°C. The data values for the luminous flux are initially subject to a tolerance of +/- 10%, those for the electrical connected load are initially subject to a tolerance of +/- 150 K. No liability is assumed for typographical or printing errors. The general terms and conditions of NEKO Lighting AG apply.