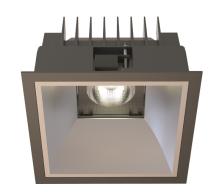

#### General

- Indoor
- Downlight
- Recessed mounted
- Version: square
- Housing: black
- · Reflector: matt
- IP 54

### Description

Square recessed mounted Downlight made of die-cast aluminium with black powder-coating finish (RAL 9005) and matt reflector; LED 25W; measurement 167mm x 167mm; narrow mounting trim with a cutout of 150mm x 150mm; luminaire's weight is approximately 700g; CCT 3000K with an LED Output of 3200lm; high color rendering at an index of CRI90; after a lifetime of 50000h min. 80% of the luminous flux with energy efficient CITIZEN LED Chips; 5 years warranty; wide beam characteristic with 70° beam angle; lighting perfectly suitable for reading, writing as well as computer and control work according to DIN EN 12464-1 (UGR<19); degree of housing protection according to DIN EN 60529 (IP54)