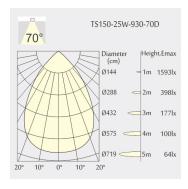

100mm

• Ceiling height: 150mm

Net Weight: 700gGross Weight: 900g

### Description

Square recessed mounted Downlight made of die-cast aluminium with white powder-coating finish (RAL 9016) and matt reflector; LED 25W; measurement 167mm x 167mm; narrow mounting trim with a cutout of 150mm x 150mm; luminaire's weight is approximately 700g; CCT 3000K with an LED Output of 3800lm; decent color rendering at an index of CRI80; after a lifetime of 50000h min. 80% of the luminous flux with energy efficient CITIZEN LED Chips; 5 years warranty; wide beam characteristic with 70° beam angle; lighting perfectly suitable for reading, writing as well as computer and control work according to DIN EN 12464-1 (UGR<19); degree of housing protection according to DIN EN 60529 (IP54)

#### Light distribution



#### **Technical drawing**

















150x150mm











850°C



The technical data represent rated values for an ambient temperature of 25°C. The data values for the luminous flux are initially subject to a tolerance of +/- 10%, those for the electrical connected load are initially subject to a tolerance of +/- 150 K. No liability is assumed for typographical or printing errors. The general terms and conditions of NEKO Lighting AG apply.