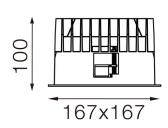

#### Dimensions

Measurement: 167mm x 167mmCutout: 150mm x 150mm

Height: 100mm

• Ceiling height: 150mm

Net Weight: 700gGross Weight: 900g

#### **Technical drawing**

150x150mm

850°C

The technical data represent rated values for an ambient temperature of 25°C. The data values for the luminous flux are initially subject to a tolerance of +/- 10%, those for the electrical connected load are initially subject to a tolerance of +/- 150 K. No liability is assumed for typographical or printing errors. The general terms and conditions of NEKO Lighting AG apply.