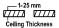

#### Dimensions

Measurement: 167mm x 167mmCutout: 150mm x 150mm

Height: 100mm

• Ceiling height: 150mm

Net Weight: 700gGross Weight: 900g

#### **Technical drawing**

150x150mm

850°C

The technical data represent rated values for an ambient temperature of 25°C. The data values for the luminous flux are initially subject to a tolerance of +/- 10%, those for the electrical connected load are initially subject to a tolerance of +/- 150 K. No liability is assumed for typographical or printing errors. The general terms and conditions of NEKO Lighting AG apply.