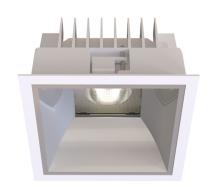

#### General

- Indoor
- Downlight
- Recessed mounted
- Version: square
- · Housing: white
- Reflector: matt
- IP 54

### Description

Square recessed mounted Downlight made of die-cast aluminium with white powder-coating finish (RAL 9016) and matt reflector; LED 25W; measurement 167mm x 167mm; narrow mounting trim with a cutout of 150mm x 150mm; luminaire's weight is approximately 700g; CCT 3000K with an LED Output of 3800lm; decent color rendering at an index of CRI80; after a lifetime of 50000h min. 80% of the luminous flux with energy efficient CITIZEN LED Chips; 5 years warranty; wide beam characteristic with 70° beam angle; lighting perfectly suitable for reading, writing as well as computer and control work according to DIN EN 12464-1 (UGR<19); degree of housing protection according to DIN EN 60529 (IP54)