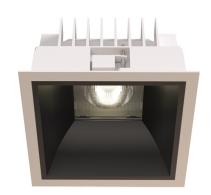

### General

- Indoor
- Downlight
- Recessed mounted
- Version: square
- Housing: white
- Reflector: black
- IP 54

### Description

Square recessed mounted Downlight made of die-cast aluminium with white powder-coating finish (RAL 9016) and black reflector; LED 25W; measurement 167mm x 167mm; narrow mounting trim with a cutout of 150mm x 150mm; luminaire's weight is approximately 700g; CCT 3000K with an LED Output of 3800lm; decent color rendering at an index of CRI80; after a lifetime of 50000h min. 80% of the luminous flux with energy efficient CITIZEN LED Chips; 5 years warranty; wide beam characteristic with 70° beam angle; lighting perfectly suitable for reading, writing as well as computer and control work according to DIN EN 12464-1 (UGR<19); degree of housing protection according to DIN EN 60529 (IP54)