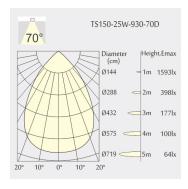

: 100mm

Ceiling height: 150mmNet Weight: 700g

Gross Weight: 900g

### Description

Square recessed mounted Downlight made of die-cast aluminium with white powder-coating finish (RAL 9016) and black reflector; LED 25W; measurement 167mm x 167mm; narrow mounting trim with a cutout of 150mm x 150mm; luminaire's weight is approximately 700g; CCT 3000K with an LED Output of 3800lm; decent color rendering at an index of CRI80; after a lifetime of 50000h min. 80% of the luminous flux with energy efficient CITIZEN LED Chips; 5 years warranty; wide beam characteristic with 70° beam angle; lighting perfectly suitable for reading, writing as well as computer and control work according to DIN EN 12464-1 (UGR<19); degree of housing protection according to DIN EN 60529 (IP54)

### Light distribution



### **Technical drawing**

















150x150mm











850°C



The technical data represent rated values for an ambient temperature of 25°C. The data values for the luminous flux are initially subject to a tolerance of +/- 10%, those for the electrical connected load are initially subject to a tolerance of +/- 150 K. No liability is assumed for typographical or printing errors. The general terms and conditions of NEKO Lighting AG apply.