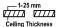

### Dimensions

Measurement: 167mm x 167mmCutout: 150mm x 150mm

• Height: 100mm

Ceiling height: 150mmNet Weight: 700g

Gross Weight: 900g