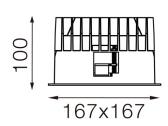

### Dimensions

Measurement: 167mm x 167mmCutout: 150mm x 150mm

• Height: 100mm

Ceiling height: 150mmNet Weight: 700g

Gross Weight: 900g

### **Technical drawing**

150x150mm

850°C

The technical data represent rated values for an ambient temperature of 25°C. The data values for the luminous flux are initially subject to a tolerance of +/- 10%, those for the electrical connected load are initially subject to a tolerance of +/- 150 K. No liability is assumed for typographical or printing errors. The general terms and conditions of NEKO Lighting AG apply.