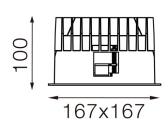

#### Dimensions

Measurement: 167mm x 167mmCutout: 150mm x 150mm

• Height: 100mm

Ceiling height: 150mm

Net Weight: 700gGross Weight: 900g

#### **Technical drawing**

150x150mm

850°C

The technical data represent rated values for an ambient temperature of 25°C. The data values for the luminous flux are initially subject to a tolerance of +/- 10%, those for the electrical connected load are initially subject to a tolerance of +/- 150 K. No liability is assumed for typographical or printing errors. The general terms and conditions of NEKO Lighting AG apply.