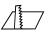

#### Dimensions

Measurement: 167mm x 167mmCutout: 150mm x 150mm

• Height: 100mm

Ceiling height: 150mm

Net Weight: 700gGross Weight: 900g

#### **Technical drawing**

150x150mm

850°C

The technical data represent rated values for an ambient temperature of 25°C. The data values for the luminous flux are initially subject to a tolerance of +/- 10%, those for the electrical connected load are initially subject to a tolerance of +/- 150 K. No liability is assumed for typographical or printing errors. The general terms and conditions of NEKO Lighting AG apply.