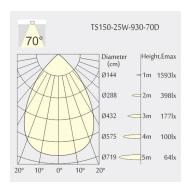

ght: 100mm

Ceiling height: 150mm

Net Weight: 700gGross Weight: 900g

# Description

Square recessed mounted Downlight made of die-cast aluminium with black powder-coating finish (RAL 9005) and black reflector; LED 25W; measurement 167mm x 167mm; narrow mounting trim with a cutout of 150mm x 150mm; luminaire's weight is approximately 700g; CCT 3000K with an LED Output of 3800lm; decent color rendering at an index of CRI80; after a lifetime of 50000h min. 80% of the luminous flux with energy efficient CITIZEN LED Chips; 5 years warranty; wide beam characteristic with 70° beam angle; lighting perfectly suitable for reading, writing as well as computer and control work according to DIN EN 12464-1 (UGR<19); degree of housing protection according to DIN EN 60529 (IP54)

## Light distribution



#### **Technical drawing**

















150x150mm











850°C



The technical data represent rated values for an ambient temperature of 25°C. The data values for the luminous flux are initially subject to a tolerance of +/- 10%, those for the electrical connected load are initially subject to a tolerance of +/- 150 K. No liability is assumed for typographical or printing errors. The general terms and conditions of NEKO Lighting AG apply.