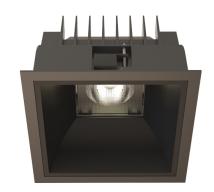

#### General

- Indoor
- Downlight
- Recessed mounted
- Version: square
- Housing: black
- Reflector: black
- IP 54

# Description

Square recessed mounted Downlight made of die-cast aluminium with black powder-coating finish (RAL 9005) and black reflector; LED 25W; measurement 167mm x 167mm; narrow mounting trim with a cutout of 150mm x 150mm; luminaire's weight is approximately 700g; CCT 3000K with an LED Output of 3800lm; decent color rendering at an index of CRI80; after a lifetime of 50000h min. 80% of the luminous flux with energy efficient CITIZEN LED Chips; 5 years warranty; wide beam characteristic with 70° beam angle; lighting perfectly suitable for reading, writing as well as computer and control work according to DIN EN 12464-1 (UGR<19); degree of housing protection according to DIN EN 60529 (IP54)