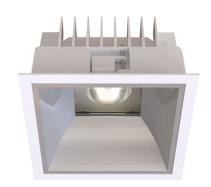

#### General

- Indoor
- Downlight
- Recessed mounted
- Version: square
- Housing: white
- Reflector: matt
- IP 54

# Description

Square recessed mounted Downlight made of die-cast aluminium with white powder-coating finish (RAL 9016) and matt reflector; LED 25W; measurement 167mm x 167mm; narrow mounting trim with a cutout of 150mm x 150mm; luminaire's weight is approximately 700g; CCT 2700K with an LED Output of 3600lm; decent color rendering at an index of CRI80; after a lifetime of 50000h min. 80% of the luminous flux with energy efficient CITIZEN LED Chips; 5 years warranty; wide beam characteristic with 70° beam angle; lighting perfectly suitable for reading, writing as well as computer and control work according to DIN EN 12464-1 (UGR<19); degree of housing protection according to DIN EN 60529 (IP54)