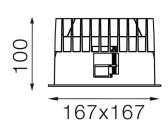

## **Dimensions**

Measurement: 167mm x 167mmCutout: 150mm x 150mm

• Height: 100mm

Ceiling height: 150mm

Net Weight: 700gGross Weight: 900g

#### **Technical drawing**

150x150mm

850°C

The technical data represent rated values for an ambient temperature of 25°C. The data values for the luminous flux are initially subject to a tolerance of +/- 10%, those for the electrical connected load are initially subject to a tolerance of +/- 150 K. No liability is assumed for typographical or printing errors. The general terms and conditions of NEKO Lighting AG apply.