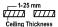

## **Dimensions**

Measurement: 167mm x 167mmCutout: 150mm x 150mm

• Height: 100mm

Ceiling height: 150mm

Net Weight: 700gGross Weight: 900g