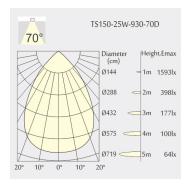

ght: 100mm

Ceiling height: 150mm

Net Weight: 700gGross Weight: 900g

# Description

Square recessed mounted Downlight made of die-cast aluminium with white powder-coating finish (RAL 9016) and matt reflector; LED 25W; measurement 167mm x 167mm; narrow mounting trim with a cutout of 150mm x 150mm; luminaire's weight is approximately 700g; CCT 2700K with an LED Output of 3600lm; decent color rendering at an index of CRI80; after a lifetime of 50000h min. 80% of the luminous flux with energy efficient CITIZEN LED Chips; 5 years warranty; wide beam characteristic with 70° beam angle; lighting perfectly suitable for reading, writing as well as computer and control work according to DIN EN 12464-1 (UGR<19); degree of housing protection according to DIN EN 60529 (IP54)

### Light distribution



#### **Technical drawing**

















150x150mm











850°C



The technical data represent rated values for an ambient temperature of 25°C. The data values for the luminous flux are initially subject to a tolerance of +/- 10%, those for the electrical connected load are initially subject to a tolerance of +/- 150 K. No liability is assumed for typographical or printing errors. The general terms and conditions of NEKO Lighting AG apply.