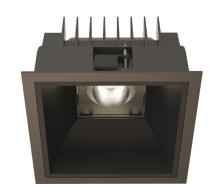

#### General

- Indoor
- Downlight
- Recessed mounted
- Version: square
- · Housing: black
- Reflector: black
- IP 54

### Description

Square recessed mounted Downlight made of die-cast aluminium with black powder-coating finish (RAL 9005) and black reflector; LED 25W; measurement 167mm x 167mm; narrow mounting trim with a cutout of 150mm x 150mm; luminaire's weight is approximately 700g; CCT 2700K with an LED Output of 3600lm; decent color rendering at an index of CRI80; after a lifetime of 50000h min. 80% of the luminous flux with energy efficient CITIZEN LED Chips; 5 years warranty; wide beam characteristic with 70° beam angle; lighting perfectly suitable for reading, writing as well as computer and control work according to DIN EN 12464-1 (UGR<19); degree of housing protection according to DIN EN 60529 (IP54)