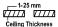

#### Dimensions

Measurement: 167mm x 167mmCutout: 150mm x 150mm

• Height: 100mm

Ceiling height: 150mmNet Weight: 700gGross Weight: 900g

#### **Technical drawing**

150x150mm

850°C

The technical data represent rated values for an ambient temperature of 25°C. The data values for the luminous flux are initially subject to a tolerance of +/- 10%, those for the electrical connected load are initially subject to a tolerance of +/- 150 K. No liability is assumed for typographical or printing errors. The general terms and conditions of NEKO Lighting AG apply.