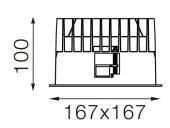

#### Dimensions

Measurement: 167mm x 167mmCutout: 150mm x 150mm

• Height: 100mm

Ceiling height: 150mmNet Weight: 700gGross Weight: 900g

#### **Technical drawing**

150x150mm

850°C

The technical data represent rated values for an ambient temperature of 25°C. The data values for the luminous flux are initially subject to a tolerance of +/- 10%, those for the electrical connected load are initially subject to a tolerance of +/- 150 K. No liability is assumed for typographical or printing errors. The general terms and conditions of NEKO Lighting AG apply.