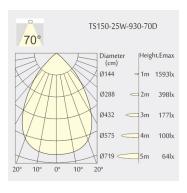

t: 100mm

Ceiling height: 150mmNet Weight: 700gGross Weight: 900g

### Description

Square recessed mounted Downlight made of die-cast aluminium with black powder-coating finish (RAL 9005) and black reflector; LED 25W; measurement 167mm x 167mm; narrow mounting trim with a cutout of 150mm x 150mm; luminaire's weight is approximately 700g; CCT 2700K with an LED Output of 3600lm; decent color rendering at an index of CRI80; after a lifetime of 50000h min. 80% of the luminous flux with energy efficient CITIZEN LED Chips; 5 years warranty; wide beam characteristic with 70° beam angle; lighting perfectly suitable for reading, writing as well as computer and control work according to DIN EN 12464-1 (UGR<19); degree of housing protection according to DIN EN 60529 (IP54)

#### Light distribution



#### **Technical drawing**

















150x150mm











850°C



The technical data represent rated values for an ambient temperature of 25°C. The data values for the luminous flux are initially subject to a tolerance of +/- 10%, those for the electrical connected load are initially subject to a tolerance of +/- 150 K. No liability is assumed for typographical or printing errors. The general terms and conditions of NEKO Lighting AG apply.