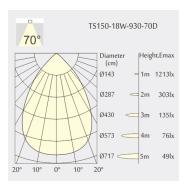

m

· Ceiling height: 150mm

• Net Weight: 700g

• Gross Weight: 900g

### Description

Square recessed mounted Downlight made of die-cast aluminium with white powder-coating finish (RAL 9016) and matt reflector; LED 18W; measurement 167mm x 167mm; narrow mounting trim with a cutout of 150mm x 150mm; luminaire's weight is approximately 700g; CCT 3000K with an LED Output of 2400lm; high color rendering at an index of CRI90; after a lifetime of 50000h min. 80% of the luminous flux with energy efficient CITIZEN LED Chips; 5 years warranty; wide beam characteristic with 70° beam angle; lighting perfectly suitable for reading, writing as well as computer and control work according to DIN EN 12464-1 (UGR<19); degree of housing protection according to DIN EN 60529 (IP54)

#### Light distribution



#### **Technical drawing**

















150x150mm











850°C



The technical data represent rated values for an ambient temperature of 25°C. The data values for the luminous flux are initially subject to a tolerance of +/- 10%, those for the electrical connected load are initially subject to a tolerance of +/- 150 K. No liability is assumed for typographical or printing errors. The general terms and conditions of NEKO Lighting AG apply.