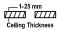

#### Dimensions

• Measurement: 167mm x 167mm

• Cutout: 150mm x 150mm

• Height: 100mm

· Ceiling height: 150mm

• Net Weight: 700g

• Gross Weight: 900g

#### **Technical drawing**

150x150mm

850°C

The technical data represent rated values for an ambient temperature of 25°C. The data values for the luminous flux are initially subject to a tolerance of +/- 10%, those for the electrical connected load are initially subject to a tolerance of +/- 150 K. No liability is assumed for typographical or printing errors. The general terms and conditions of NEKO Lighting AG apply.