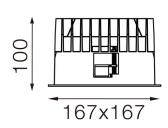

#### Dimensions

• Measurement: 167mm x 167mm

• Cutout: 150mm x 150mm

• Height: 100mm

· Ceiling height: 150mm

• Net Weight: 700g

• Gross Weight: 900g

#### **Technical drawing**

150x150mm

850°C

The technical data represent rated values for an ambient temperature of 25°C. The data values for the luminous flux are initially subject to a tolerance of +/- 10%, those for the electrical connected load are initially subject to a tolerance of +/- 150 K. No liability is assumed for typographical or printing errors. The general terms and conditions of NEKO Lighting AG apply.