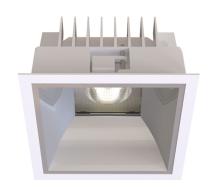

#### General

- Indoor
- Downlight
- Recessed mounted
- Version: square
- · Housing: white
- Reflector: matt
- IP 54

### Description

Square recessed mounted Downlight made of die-cast aluminium with white powder-coating finish (RAL 9016) and matt reflector; LED 18W; measurement 167mm x 167mm; narrow mounting trim with a cutout of 150mm x 150mm; luminaire's weight is approximately 700g; CCT 3000K with an LED Output of 2400lm; high color rendering at an index of CRI90; after a lifetime of 50000h min. 80% of the luminous flux with energy efficient CITIZEN LED Chips; 5 years warranty; wide beam characteristic with 70° beam angle; lighting perfectly suitable for reading, writing as well as computer and control work according to DIN EN 12464-1 (UGR<19); degree of housing protection according to DIN EN 60529 (IP54)