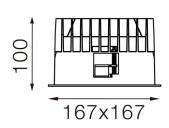

#### Dimensions

Measurement: 167mm x 167mmCutout: 150mm x 150mm

Height: 100mm Ceiling height: 150mm Net Weight: 700g Gross Weight: 900g

#### **Technical drawing**

150x150mm

850°C

The technical data represent rated values for an ambient temperature of 25°C. The data values for the luminous flux are initially subject to a tolerance of +/- 10%, those for the electrical connected load are initially subject to a tolerance of +/- 150 K. No liability is assumed for typographical or printing errors. The general terms and conditions of NEKO Lighting AG apply.