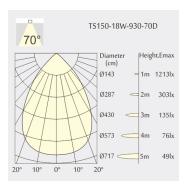

eight: 100mm Ceiling height: 150mm Net Weight: 700g Gross Weight: 900g

### Description

Square recessed mounted Downlight made of die-cast aluminium with white powder-coating finish (RAL 9016) and black reflector; LED 18W; measurement 167mm x 167mm; narrow mounting trim with a cutout of 150mm x 150mm; luminaire's weight is approximately 700g; CCT 3000K with an LED Output of 2400lm; high color rendering at an index of CRI90; after a lifetime of 50000h min. 80% of the luminous flux with energy efficient CITIZEN LED Chips; 5 years warranty; wide beam characteristic with 70° beam angle; lighting perfectly suitable for reading, writing as well as computer and control work according to DIN EN 12464-1 (UGR<19); degree of housing protection according to DIN EN 60529 (IP54)

# Light distribution



#### **Technical drawing**

















150x150mm











850°C



The technical data represent rated values for an ambient temperature of 25°C. The data values for the luminous flux are initially subject to a tolerance of +/- 10%, those for the electrical connected load are initially subject to a tolerance of +/- 150 K. No liability is assumed for typographical or printing errors. The general terms and conditions of NEKO Lighting AG apply.