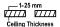

#### Dimensions

Measurement: 167mm x 167mmCutout: 150mm x 150mm

Height: 100mm Ceiling height: 150mm Net Weight: 700g Gross Weight: 900g

#### **Technical drawing**

150x150mm

850°C

The technical data represent rated values for an ambient temperature of 25°C. The data values for the luminous flux are initially subject to a tolerance of +/- 10%, those for the electrical connected load are initially subject to a tolerance of +/- 150 K. No liability is assumed for typographical or printing errors. The general terms and conditions of NEKO Lighting AG apply.