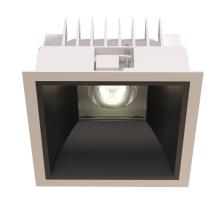

#### General

- Indoor
- Downlight
- Recessed mounted
- Version: square
- Housing: white
- Reflector: black
- IP 54

### Description

Square recessed mounted Downlight made of die-cast aluminium with white powder-coating finish (RAL 9016) and black reflector; LED 18W; measurement 167mm x 167mm; narrow mounting trim with a cutout of 150mm x 150mm; luminaire's weight is approximately 700g; CCT 3000K with an LED Output of 2400lm; high color rendering at an index of CRI90; after a lifetime of 50000h min. 80% of the luminous flux with energy efficient CITIZEN LED Chips; 5 years warranty; wide beam characteristic with 70° beam angle; lighting perfectly suitable for reading, writing as well as computer and control work according to DIN EN 12464-1 (UGR<19); degree of housing protection according to DIN EN 60529 (IP54)