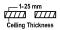

#### Dimensions

• Measurement: 167mm x 167mm

• Cutout: 150mm x 150mm

• Height: 100mm

• Ceiling height: 150mm

Net Weight: 700gGross Weight: 900g

#### **Technical drawing**

150x150mm

850°C

The technical data represent rated values for an ambient temperature of 25°C. The data values for the luminous flux are initially subject to a tolerance of +/- 10%, those for the electrical connected load are initially subject to a tolerance of +/- 150 K. No liability is assumed for typographical or printing errors. The general terms and conditions of NEKO Lighting AG apply.