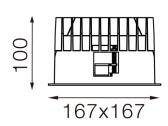

#### Dimensions

• Measurement: 167mm x 167mm

• Cutout: 150mm x 150mm

• Height: 100mm

• Ceiling height: 150mm

Net Weight: 700gGross Weight: 900g

#### **Technical drawing**

150x150mm

850°C

The technical data represent rated values for an ambient temperature of 25°C. The data values for the luminous flux are initially subject to a tolerance of +/- 10%, those for the electrical connected load are initially subject to a tolerance of +/- 150 K. No liability is assumed for typographical or printing errors. The general terms and conditions of NEKO Lighting AG apply.