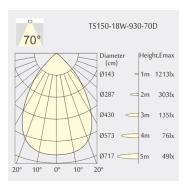

#### Optics

- Beam angle: 70°
- UGR <19

## Description

Square recessed mounted Downlight made of die-cast aluminium with black powder-coating finish (RAL 9005) and black reflector; LED 18W; measurement 167mm x 167mm; narrow mounting trim with a cutout of 150mm x 150mm; luminaire's weight is approximately 700g; CCT 2700K with an LED Output of 2300lm; high color rendering at an index of CRI90; after a lifetime of 50000h min. 80% of the luminous flux with energy efficient CITIZEN LED Chips; 5 years warranty; wide beam characteristic with 70° beam angle; lighting perfectly suitable for reading, writing as well as computer and control work according to DIN EN 12464-1 (UGR<19); degree of housing protection according to DIN EN 60529 (IP54)

### Light distribution