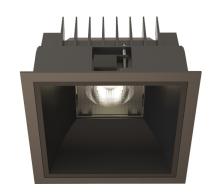

#### General

- Indoor
- Downlight
- Recessed mounted
- Version: square
- Housing: black
- Reflector: black
- IP 54

## Description

Square recessed mounted Downlight made of die-cast aluminium with black powder-coating finish (RAL 9005) and black reflector; LED 18W; measurement 167mm x 167mm; narrow mounting trim with a cutout of 150mm x 150mm; luminaire's weight is approximately 700g; CCT 2700K with an LED Output of 2300lm; high color rendering at an index of CRI90; after a lifetime of 50000h min. 80% of the luminous flux with energy efficient CITIZEN LED Chips; 5 years warranty; wide beam characteristic with 70° beam angle; lighting perfectly suitable for reading, writing as well as computer and control work according to DIN EN 12464-1 (UGR<19); degree of housing protection according to DIN EN 60529 (IP54)