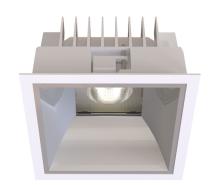

#### General

- Indoor
- Downlight
- · Recessed mounted
- Version: square
- · Housing: white
- Reflector: matt
- IP 54

#### Dimensions

• Measurement: 167mm x 167mm

• Cutout: 150mm x 150mm

· Height: 100mm

· Ceiling height: 150mm • Net Weight: 700g • Gross Weight: 900g

Description

Square recessed mounted Downlight made of die-cast aluminium with white powder-coating finish (RAL 9016) and matt reflector; LED 18W; measurement 167mm x 167mm; narrow mounting trim with a cutout of 150mm x 150mm; luminaire's weight is approximately 700g; CCT 4000K with an LED Output of 3000lm; decent color rendering at an index of CRI80; after a lifetime of 50000h min. 80% of the luminous flux with energy efficient CITIZEN LED Chips; 5 years warranty; wide beam characteristic with 70° beam angle; lighting perfectly suitable for reading, writing as well as computer and control work according to DIN EN 12464-1 (UGR<19); degree of housing protection according to DIN EN 60529 (IP54)