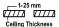

#### Dimensions

• Measurement: 167mm x 167mm

• Cutout: 150mm x 150mm

· Height: 100mm

· Ceiling height: 150mm • Net Weight: 700g • Gross Weight: 900g

Description

Square recessed mounted Downlight made of die-cast aluminium with white powder-coating finish (RAL 9016) and matt reflector; LED 18W; measurement 167mm x 167mm; narrow mounting trim with a cutout of 150mm x 150mm; luminaire's weight is approximately 700g; CCT 4000K with an LED Output of 3000lm; decent color rendering at an index of CRI80; after a lifetime of 50000h min. 80% of the luminous flux with energy efficient CITIZEN LED Chips; 5 years warranty; wide beam characteristic with 70° beam angle; lighting perfectly suitable for reading, writing as well as computer and control work according to DIN EN 12464-1 (UGR<19); degree of housing protection according to DIN EN 60529 (IP54)

#### **Technical drawing**

150x150mm

850°C

The technical data represent rated values for an ambient temperature of 25°C. The data values for the luminous flux are initially subject to a tolerance of +/- 10%, those for the electrical connected load are initially subject to a tolerance of +/- 150 K. No liability is assumed for typographical or printing errors. The general terms and conditions of NEKO Lighting AG apply.