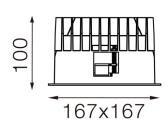

#### Dimensions

• Measurement: 167mm x 167mm

• Cutout: 150mm x 150mm

· Height: 100mm

· Ceiling height: 150mm • Net Weight: 700g • Gross Weight: 900g

Description

Square recessed mounted Downlight made of die-cast aluminium with white powder-coating finish (RAL 9016) and matt reflector; LED 18W; measurement 167mm x 167mm; narrow mounting trim with a cutout of 150mm x 150mm; luminaire's weight is approximately 700g; CCT 4000K with an LED Output of 3000lm; decent color rendering at an index of CRI80; after a lifetime of 50000h min. 80% of the luminous flux with energy efficient CITIZEN LED Chips; 5 years warranty; wide beam characteristic with 70° beam angle; lighting perfectly suitable for reading, writing as well as computer and control work according to DIN EN 12464-1 (UGR<19); degree of housing protection according to DIN EN 60529 (IP54)

#### **Technical drawing**

150x150mm

850°C

The technical data represent rated values for an ambient temperature of 25°C. The data values for the luminous flux are initially subject to a tolerance of +/- 10%, those for the electrical connected load are initially subject to a tolerance of +/- 150 K. No liability is assumed for typographical or printing errors. The general terms and conditions of NEKO Lighting AG apply.