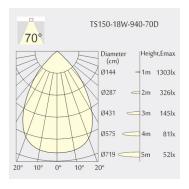

100mm

· Ceiling height: 150mm • Net Weight: 700g • Gross Weight: 900g

Description

Square recessed mounted Downlight made of die-cast aluminium with white powder-coating finish (RAL 9016) and matt reflector; LED 18W; measurement 167mm x 167mm; narrow mounting trim with a cutout of 150mm x 150mm; luminaire's weight is approximately 700g; CCT 4000K with an LED Output of 3000lm; decent color rendering at an index of CRI80; after a lifetime of 50000h min. 80% of the luminous flux with energy efficient CITIZEN LED Chips; 5 years warranty; wide beam characteristic with 70° beam angle; lighting perfectly suitable for reading, writing as well as computer and control work according to DIN EN 12464-1 (UGR<19); degree of housing protection according to DIN EN 60529 (IP54)

### Light distribution



#### **Technical drawing**

















150x150mm











850°C



The technical data represent rated values for an ambient temperature of 25°C. The data values for the luminous flux are initially subject to a tolerance of +/- 10%, those for the electrical connected load are initially subject to a tolerance of +/- 150 K. No liability is assumed for typographical or printing errors. The general terms and conditions of NEKO Lighting AG apply.