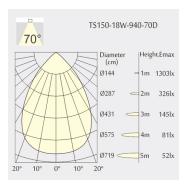

0mm

· Ceiling height: 150mm

• Net Weight: 700g • Gross Weight: 900g

# Description

Square recessed mounted Downlight made of die-cast aluminium with black powder-coating finish (RAL 9005) and black reflector; LED 18W; measurement 167mm x 167mm; narrow mounting trim with a cutout of 150mm x 150mm; luminaire's weight is approximately 700g; CCT 4000K with an LED Output of 3000lm; decent color rendering at an index of CRI80; after a lifetime of 50000h min. 80% of the luminous flux with energy efficient CITIZEN LED Chips; 5 years warranty; wide beam characteristic with 70° beam angle; lighting perfectly suitable for reading, writing as well as computer and control work according to DIN EN 12464-1 (UGR<19); degree of housing protection according to DIN EN 60529 (IP54)

## Light distribution



#### **Technical drawing**

















150x150mm











850°C



The technical data represent rated values for an ambient temperature of 25°C. The data values for the luminous flux are initially subject to a tolerance of +/- 10%, those for the electrical connected load are initially subject to a tolerance of +/- 150 K. No liability is assumed for typographical or printing errors. The general terms and conditions of NEKO Lighting AG apply.