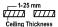

#### Dimensions

• Measurement: 167mm x 167mm • Cutout: 150mm x 150mm

· Height: 100mm

· Ceiling height: 150mm

• Net Weight: 700g • Gross Weight: 900g

#### **Technical drawing**

150x150mm

850°C

The technical data represent rated values for an ambient temperature of 25°C. The data values for the luminous flux are initially subject to a tolerance of +/- 10%, those for the electrical connected load are initially subject to a tolerance of +/- 150 K. No liability is assumed for typographical or printing errors. The general terms and conditions of NEKO Lighting AG apply.