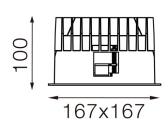

#### Dimensions

• Measurement: 167mm x 167mm • Cutout: 150mm x 150mm

· Height: 100mm

· Ceiling height: 150mm

• Net Weight: 700g • Gross Weight: 900g

#### **Technical drawing**

150x150mm

850°C

The technical data represent rated values for an ambient temperature of 25°C. The data values for the luminous flux are initially subject to a tolerance of +/- 10%, those for the electrical connected load are initially subject to a tolerance of +/- 150 K. No liability is assumed for typographical or printing errors. The general terms and conditions of NEKO Lighting AG apply.