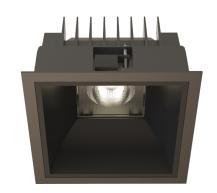

#### General

- Indoor
- Downlight
- · Recessed mounted
- Version: square
- · Housing: black
- Reflector: black
- IP 54

# Description

Square recessed mounted Downlight made of die-cast aluminium with black powder-coating finish (RAL 9005) and black reflector; LED 18W; measurement 167mm x 167mm; narrow mounting trim with a cutout of 150mm x 150mm; luminaire's weight is approximately 700g; CCT 4000K with an LED Output of 3000lm; decent color rendering at an index of CRI80; after a lifetime of 50000h min. 80% of the luminous flux with energy efficient CITIZEN LED Chips; 5 years warranty; wide beam characteristic with 70° beam angle; lighting perfectly suitable for reading, writing as well as computer and control work according to DIN EN 12464-1 (UGR<19); degree of housing protection according to DIN EN 60529 (IP54)