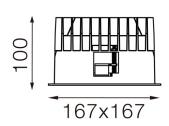

#### Dimensions

- Measurement: 167mm x 167mm
- Cutout: 150mm x 150mm
- Height: 100mm
- Ceiling height: 150mm
- Net Weight: 700g
- Gross Weight: 900g

#### **Technical drawing**

150x150mm

850°C

The technical data represent rated values for an ambient temperature of 25°C. The data values for the luminous flux are initially subject to a tolerance of +/- 10%, those for the electrical connected load are initially subject to a tolerance of +/- 150 K. No liability is assumed for typographical or printing errors. The general terms and conditions of NEKO Lighting AG apply.