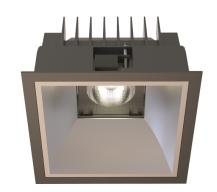

#### General

- Indoor
- Downlight
- Recessed mounted
- Version: square
- Housing: black
- · Reflector: matt
- IP 54

### Description

Square recessed mounted Downlight made of die-cast aluminium with black powder-coating finish (RAL 9005) and matt reflector; LED 18W; measurement 167mm x 167mm; narrow mounting trim with a cutout of 150mm x 150mm; luminaire's weight is approximately 700g; CCT 3000K with an LED Output of 2800lm; decent color rendering at an index of CRI80; after a lifetime of 50000h min. 80% of the luminous flux with energy efficient CITIZEN LED Chips; 5 years warranty; wide beam characteristic with 70° beam angle; lighting perfectly suitable for reading, writing as well as computer and control work according to DIN EN 12464-1 (UGR<19); degree of housing protection according to DIN EN 60529 (IP54)