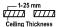

#### Dimensions

- Measurement: 167mm x 167mm
- Cutout: 150mm x 150mm
- Height: 100mm
- Ceiling height: 150mm
- Net Weight: 700g
- Gross Weight: 900g

#### **Technical drawing**

150x150mm

850°C

The technical data represent rated values for an ambient temperature of 25°C. The data values for the luminous flux are initially subject to a tolerance of +/- 10%, those for the electrical connected load are initially subject to a tolerance of +/- 150 K. No liability is assumed for typographical or printing errors. The general terms and conditions of NEKO Lighting AG apply.