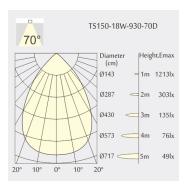

100mm
- Ceiling height: 150mm
- Net Weight: 700g
- Gross Weight: 900g

### Description

Square recessed mounted Downlight made of die-cast aluminium with black powder-coating finish (RAL 9005) and matt reflector; LED 18W; measurement 167mm x 167mm; narrow mounting trim with a cutout of 150mm x 150mm; luminaire's weight is approximately 700g; CCT 3000K with an LED Output of 2800lm; decent color rendering at an index of CRI80; after a lifetime of 50000h min. 80% of the luminous flux with energy efficient CITIZEN LED Chips; 5 years warranty; wide beam characteristic with 70° beam angle; lighting perfectly suitable for reading, writing as well as computer and control work according to DIN EN 12464-1 (UGR<19); degree of housing protection according to DIN EN 60529 (IP54)

# Light distribution



#### **Technical drawing**

















150x150mm











850°C



The technical data represent rated values for an ambient temperature of 25°C. The data values for the luminous flux are initially subject to a tolerance of +/- 10%, those for the electrical connected load are initially subject to a tolerance of +/- 150 K. No liability is assumed for typographical or printing errors. The general terms and conditions of NEKO Lighting AG apply.