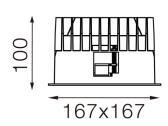

#### Dimensions

- Measurement: 167mm x 167mmCutout: 150mm x 150mm
- Height: 100mm
- Ceiling height: 150mm
- Net Weight: 700g
- Gross Weight: 900g

#### **Technical drawing**

150x150mm

850°C

The technical data represent rated values for an ambient temperature of 25°C. The data values for the luminous flux are initially subject to a tolerance of +/- 10%, those for the electrical connected load are initially subject to a tolerance of +/- 150 K. No liability is assumed for typographical or printing errors. The general terms and conditions of NEKO Lighting AG apply.