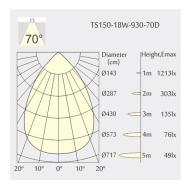

mm
- Ceiling height: 150mm
- Net Weight: 700g
- Gross Weight: 900g

### Description

Square recessed mounted Downlight made of die-cast aluminium with white powder-coating finish (RAL 9016) and matt reflector; LED 18W; measurement 167mm x 167mm; narrow mounting trim with a cutout of 150mm x 150mm; luminaire's weight is approximately 700g; CCT 2700K with an LED Output of 2700lm; decent color rendering at an index of CRI80; after a lifetime of 50000h min. 80% of the luminous flux with energy efficient CITIZEN LED Chips; 5 years warranty; wide beam characteristic with 70° beam angle; lighting perfectly suitable for reading, writing as well as computer and control work according to DIN EN 12464-1 (UGR<19); degree of housing protection according to DIN EN 60529 (IP54)

#### Light distribution



#### **Technical drawing**

















150x150mm











850°C



The technical data represent rated values for an ambient temperature of 25°C. The data values for the luminous flux are initially subject to a tolerance of +/- 10%, those for the electrical connected load are initially subject to a tolerance of +/- 150 K. No liability is assumed for typographical or printing errors. The general terms and conditions of NEKO Lighting AG apply.