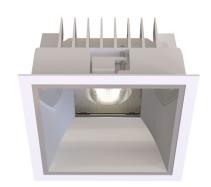

#### General

- Indoor
- Downlight
- Recessed mounted
- Version: square
- · Housing: white
- Reflector: matt
- IP 54

### Description

Square recessed mounted Downlight made of die-cast aluminium with white powder-coating finish (RAL 9016) and matt reflector; LED 18W; measurement 167mm x 167mm; narrow mounting trim with a cutout of 150mm x 150mm; luminaire's weight is approximately 700g; CCT 2700K with an LED Output of 2700lm; decent color rendering at an index of CRI80; after a lifetime of 50000h min. 80% of the luminous flux with energy efficient CITIZEN LED Chips; 5 years warranty; wide beam characteristic with 70° beam angle; lighting perfectly suitable for reading, writing as well as computer and control work according to DIN EN 12464-1 (UGR<19); degree of housing protection according to DIN EN 60529 (IP54)