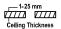

#### Dimensions

- Measurement: 167mm x 167mmCutout: 150mm x 150mm
- Height: 100mm
- Ceiling height: 150mm
- Net Weight: 700g
- Gross Weight: 900g

#### **Technical drawing**

150x150mm

850°C

The technical data represent rated values for an ambient temperature of 25°C. The data values for the luminous flux are initially subject to a tolerance of +/- 10%, those for the electrical connected load are initially subject to a tolerance of +/- 150 K. No liability is assumed for typographical or printing errors. The general terms and conditions of NEKO Lighting AG apply.