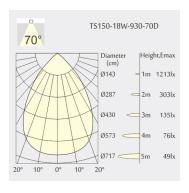

100mm
- Ceiling height: 150mm
- Net Weight: 700g
- Gross Weight: 900g

# Description

Square recessed mounted Downlight made of die-cast aluminium with black powder-coating finish (RAL 9005) and matt reflector; LED 18W; measurement 167mm x 167mm; narrow mounting trim with a cutout of 150mm x 150mm; luminaire's weight is approximately 700g; CCT 2700K with an LED Output of 2700lm; decent color rendering at an index of CRI80; after a lifetime of 50000h min. 80% of the luminous flux with energy efficient CITIZEN LED Chips; 5 years warranty; wide beam characteristic with 70° beam angle; lighting perfectly suitable for reading, writing as well as computer and control work according to DIN EN 12464-1 (UGR<19); degree of housing protection according to DIN EN 60529 (IP54)

### Light distribution



#### **Technical drawing**

















150x150mm











850°C



The technical data represent rated values for an ambient temperature of 25°C. The data values for the luminous flux are initially subject to a tolerance of +/- 10%, those for the electrical connected load are initially subject to a tolerance of +/- 150 K. No liability is assumed for typographical or printing errors. The general terms and conditions of NEKO Lighting AG apply.