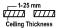

#### Dimensions

- Measurement: 167mm x 167mmCutout: 150mm x 150mm
- Height: 100mm
- Ceiling height: 150mm
- Net Weight: 700g
- Gross Weight: 900g

#### **Technical drawing**

150x150mm

850°C

The technical data represent rated values for an ambient temperature of 25°C. The data values for the luminous flux are initially subject to a tolerance of +/- 10%, those for the electrical connected load are initially subject to a tolerance of +/- 150 K. No liability is assumed for typographical or printing errors. The general terms and conditions of NEKO Lighting AG apply.