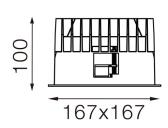

#### Dimensions

- Measurement: 167mm x 167mmCutout: 150mm x 150mm
- Height: 100mm
- Ceiling height: 150mm
- Net Weight: 700g
- Gross Weight: 900g

#### **Technical drawing**

150x150mm

850°C

The technical data represent rated values for an ambient temperature of 25°C. The data values for the luminous flux are initially subject to a tolerance of +/- 10%, those for the electrical connected load are initially subject to a tolerance of +/- 150 K. No liability is assumed for typographical or printing errors. The general terms and conditions of NEKO Lighting AG apply.