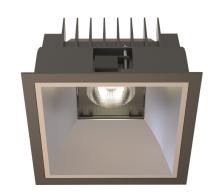

#### General

- Indoor
- Downlight
- Recessed mounted
- Version: square
- · Housing: black
- · Reflector: matt
- IP 54

# Description

Square recessed mounted Downlight made of die-cast aluminium with black powder-coating finish (RAL 9005) and matt reflector; LED 18W; measurement 167mm x 167mm; narrow mounting trim with a cutout of 150mm x 150mm; luminaire's weight is approximately 700g; CCT 2700K with an LED Output of 2700lm; decent color rendering at an index of CRI80; after a lifetime of 50000h min. 80% of the luminous flux with energy efficient CITIZEN LED Chips; 5 years warranty; wide beam characteristic with 70° beam angle; lighting perfectly suitable for reading, writing as well as computer and control work according to DIN EN 12464-1 (UGR<19); degree of housing protection according to DIN EN 60529 (IP54)