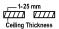

#### Dimensions

- Measurement: 110mm x 110mm
- Cutout: 100mm x 100mm
- Height: 79mm
- Ceiling height: 130mmNet Weight: 520g

• Gross Weight: 620g