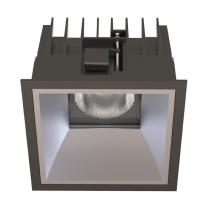

#### General

- Indoor
- Downlight
- Recessed mounted
- Version: square
- Housing: black
- Reflector: matt
- IP 54

## Description

Square recessed mounted Downlight made of die-cast aluminium with black powder-coating finish (RAL 9005) and matt reflector; LED 13W; measurement 110mm x 110mm; narrow mounting trim with a cutout of 100mm x 100mm; luminaire's weight is approximately 520g; CCT 4000K with an LED Output of 1600lm; high color rendering at an index of CRI90; after a lifetime of 50000h min. 80% of the luminous flux with energy efficient CITIZEN LED Chips; 5 years warranty; beam characteristic with 60° beam angle; lighting perfectly suitable for reading, writing as well as computer and control work according to DIN EN 12464-1 (UGR<19); degree of housing protection according to DIN EN 60529 (IP54)