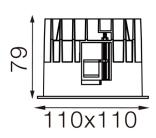

#### Dimensions

- Measurement: 110mm x 110mm
- Cutout: 100mm x 100mm
- Height: 79mm
- Ceiling height: 130mmNet Weight: 520g

• Gross Weight: 620g

#### **Technical drawing**

100x100mm

850°C

The technical data represent rated values for an ambient temperature of 25°C. The data values for the luminous flux are initially subject to a tolerance of +/- 10%, those for the electrical connected load are initially subject to a tolerance of +/- 150 K. No liability is assumed for typographical or printing errors. The general terms and conditions of NEKO Lighting AG apply.