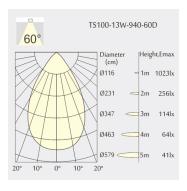

Height: 79mm
- Ceiling height: 130mmNet Weight: 520g

• Gross Weight: 620g

## Description

Square recessed mounted Downlight made of die-cast aluminium with black powder-coating finish (RAL 9005) and matt reflector; LED 13W; measurement 110mm x 110mm; narrow mounting trim with a cutout of 100mm x 100mm; luminaire's weight is approximately 520g; CCT 4000K with an LED Output of 1600lm; high color rendering at an index of CRI90; after a lifetime of 50000h min. 80% of the luminous flux with energy efficient CITIZEN LED Chips; 5 years warranty; beam characteristic with 60° beam angle; lighting perfectly suitable for reading, writing as well as computer and control work according to DIN EN 12464-1 (UGR<19); degree of housing protection according to DIN EN 60529 (IP54)

#### Light distribution



#### **Technical drawing**

















100x100mm











850°C



The technical data represent rated values for an ambient temperature of 25°C. The data values for the luminous flux are initially subject to a tolerance of +/- 10%, those for the electrical connected load are initially subject to a tolerance of +/- 150 K. No liability is assumed for typographical or printing errors. The general terms and conditions of NEKO Lighting AG apply.