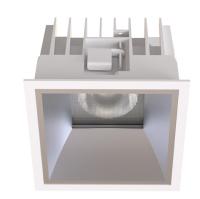

#### General

- Indoor
- Downlight
- · Recessed mounted
- Version: square
- · Housing: white
- Reflector: matt
- IP 54

### Description

Square recessed mounted Downlight made of die-cast aluminium with white powder-coating finish (RAL 9016) and matt reflector; LED 13W; measurement 110mm x 110mm; narrow mounting trim with a cutout of 100mm x 100mm; luminaire's weight is approximately 520g; CCT 2700K with an LED Output of 1400lm; high color rendering at an index of CRI90; after a lifetime of 50000h min. 80% of the luminous flux with energy efficient CITIZEN LED Chips; 5 years warranty; beam characteristic with 60° beam angle; lighting perfectly suitable for reading, writing as well as computer and control work according to DIN EN 12464-1 (UGR<19); degree of housing protection according to DIN EN 60529 (IP54)