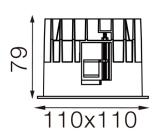

## Dimensions

• Measurement: 110mm x 110mm

• Cutout: 100mm x 100mm

• Height: 79mm

Ceiling height: 130mmNet Weight: 520gGross Weight: 620g

#### **Technical drawing**

100x100mm

850°C

The technical data represent rated values for an ambient temperature of 25°C. The data values for the luminous flux are initially subject to a tolerance of +/- 10%, those for the electrical connected load are initially subject to a tolerance of +/- 150 K. No liability is assumed for typographical or printing errors. The general terms and conditions of NEKO Lighting AG apply.