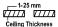

## Dimensions

• Measurement: 110mm x 110mm

• Cutout: 100mm x 100mm

• Height: 79mm

Ceiling height: 130mmNet Weight: 520gGross Weight: 620g