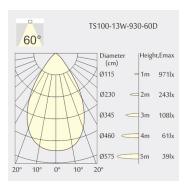

#### Optics

- Beam angle: 60°
- UGR <19

### Description

Square recessed mounted Downlight made of die-cast aluminium with white powder-coating finish (RAL 9016) and matt reflector; LED 13W; measurement 110mm x 110mm; narrow mounting trim with a cutout of 100mm x 100mm; luminaire's weight is approximately 520g; CCT 2700K with an LED Output of 1400lm; high color rendering at an index of CRI90; after a lifetime of 50000h min. 80% of the luminous flux with energy efficient CITIZEN LED Chips; 5 years warranty; beam characteristic with 60° beam angle; lighting perfectly suitable for reading, writing as well as computer and control work according to DIN EN 12464-1 (UGR<19); degree of housing protection according to DIN EN 60529 (IP54)

#### Light distribution