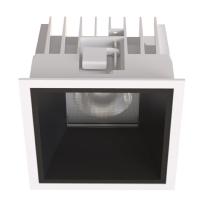

#### General

- Indoor
- Downlight
- · Recessed mounted
- Version: square
- Housing: white
- Reflector: black
- IP 54

#### Description

Square recessed mounted Downlight made of die-cast aluminium with white powder-coating finish (RAL 9016) and black reflector; LED 13W; measurement 110mm x 110mm; narrow mounting trim with a cutout of 100mm x 100mm; luminaire's weight is approximately 520g; CCT 4000K with an LED Output of 1900lm; decent color rendering at an index of CRI80; after a lifetime of 50000h min. 80% of the luminous flux with energy efficient CITIZEN LED Chips; 5 years warranty; beam characteristic with 60° beam angle; lighting perfectly suitable for reading, writing as well as computer and control work according to DIN EN 12464-1 (UGR<19); degree of housing protection according to DIN EN 60529 (IP54)