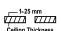

#### Dimensions

- Measurement: 110mm x 110mm
- Cutout: 100mm x 100mm
- Height: 79mm
- Ceiling height: 130mmNet Weight: 520gGross Weight: 620g