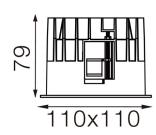

#### Dimensions

- Measurement: 110mm x 110mm
- Cutout: 100mm x 100mm
- Height: 79mm
- Ceiling height: 130mmNet Weight: 520gGross Weight: 620g

# **Technical drawing**

100x100mm

850°C

The technical data represent rated values for an ambient temperature of 25°C. The data values for the luminous flux are initially subject to a tolerance of +/- 10%, those for the electrical connected load are initially subject to a tolerance of +/- 150 K. No liability is assumed for typographical or printing errors. The general terms and conditions of NEKO Lighting AG apply.