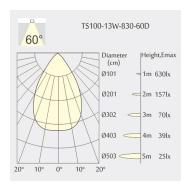

- Height: 79mm
- Ceiling height: 130mmNet Weight: 520gGross Weight: 620g

#### Description

Square recessed mounted Downlight made of die-cast aluminium with white powder-coating finish (RAL 9016) and black reflector; LED 13W; measurement 110mm x 110mm; narrow mounting trim with a cutout of 100mm x 100mm; luminaire's weight is approximately 520g; CCT 4000K with an LED Output of 1900lm; decent color rendering at an index of CRI80; after a lifetime of 50000h min. 80% of the luminous flux with energy efficient CITIZEN LED Chips; 5 years warranty; beam characteristic with 60° beam angle; lighting perfectly suitable for reading, writing as well as computer and control work according to DIN EN 12464-1 (UGR<19); degree of housing protection according to DIN EN 60529 (IP54)

# Light distribution



# **Technical drawing**

















100x100mm











850°C



The technical data represent rated values for an ambient temperature of 25°C. The data values for the luminous flux are initially subject to a tolerance of +/- 10%, those for the electrical connected load are initially subject to a tolerance of +/- 150 K. No liability is assumed for typographical or printing errors. The general terms and conditions of NEKO Lighting AG apply.