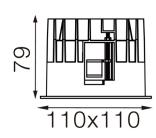

#### Dimensions

Measurement: 110mm x 110mmCutout: 100mm x 100mm

• Height: 79mm

Ceiling height: 130mmNet Weight: 520gGross Weight: 620g

# **Technical drawing**

100x100mm

850°C

The technical data represent rated values for an ambient temperature of 25°C. The data values for the luminous flux are initially subject to a tolerance of +/- 10%, those for the electrical connected load are initially subject to a tolerance of +/- 150 K. No liability is assumed for typographical or printing errors. The general terms and conditions of NEKO Lighting AG apply.