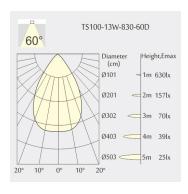

• Height: 79mm

Ceiling height: 130mmNet Weight: 520gGross Weight: 620g

#### Description

Square recessed mounted Downlight made of die-cast aluminium with white powder-coating finish (RAL 9016) and matt reflector; LED 13W; measurement 110mm x 110mm; narrow mounting trim with a cutout of 100mm x 100mm; luminaire's weight is approximately 520g; CCT 3000K with an LED Output of 1800lm; decent color rendering at an index of CRI80; after a lifetime of 50000h min. 80% of the luminous flux with energy efficient CITIZEN LED Chips; 5 years warranty; beam characteristic with 60° beam angle; lighting perfectly suitable for reading, writing as well as computer and control work according to DIN EN 12464-1 (UGR<19); degree of housing protection according to DIN EN 60529 (IP54)

# Light distribution



# **Technical drawing**

















100x100mm











850°C



The technical data represent rated values for an ambient temperature of 25°C. The data values for the luminous flux are initially subject to a tolerance of +/- 10%, those for the electrical connected load are initially subject to a tolerance of +/- 150 K. No liability is assumed for typographical or printing errors. The general terms and conditions of NEKO Lighting AG apply.