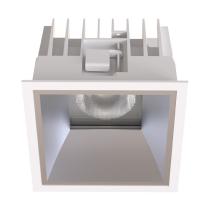

#### General

- Indoor
- Downlight
- Recessed mounted
- Version: square
- Housing: white
- Reflector: matt
- IP 54

#### Description

Square recessed mounted Downlight made of die-cast aluminium with white powder-coating finish (RAL 9016) and matt reflector; LED 13W; measurement 110mm x 110mm; narrow mounting trim with a cutout of 100mm x 100mm; luminaire's weight is approximately 520g; CCT 3000K with an LED Output of 1800lm; decent color rendering at an index of CRI80; after a lifetime of 50000h min. 80% of the luminous flux with energy efficient CITIZEN LED Chips; 5 years warranty; beam characteristic with 60° beam angle; lighting perfectly suitable for reading, writing as well as computer and control work according to DIN EN 12464-1 (UGR<19); degree of housing protection according to DIN EN 60529 (IP54)