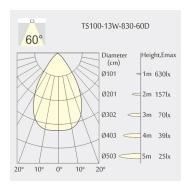

Height: 79mm

Ceiling height: 130mmNet Weight: 520gGross Weight: 620g

### Description

Square recessed mounted Downlight made of die-cast aluminium with white powder-coating finish (RAL 9016) and black reflector; LED 13W; measurement 110mm x 110mm; narrow mounting trim with a cutout of 100mm x 100mm; luminaire's weight is approximately 520g; CCT 3000K with an LED Output of 1800lm; decent color rendering at an index of CRI80; after a lifetime of 50000h min. 80% of the luminous flux with energy efficient CITIZEN LED Chips; 5 years warranty; beam characteristic with 60° beam angle; lighting perfectly suitable for reading, writing as well as computer and control work according to DIN EN 12464-1 (UGR<19); degree of housing protection according to DIN EN 60529 (IP54)

#### Light distribution



#### **Technical drawing**

















100x100mm











850°C



The technical data represent rated values for an ambient temperature of 25°C. The data values for the luminous flux are initially subject to a tolerance of +/- 10%, those for the electrical connected load are initially subject to a tolerance of +/- 150 K. No liability is assumed for typographical or printing errors. The general terms and conditions of NEKO Lighting AG apply.