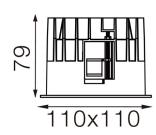

#### Electric

- LED Driver: noneLED Power: 13WSystem Power: 15W
- 36V • 350mA
- Dimensions

• Measurement: 110mm x 110mm

• Cutout: 100mm x 100mm

• Height: 79mm

Ceiling height: 130mmNet Weight: 520gGross Weight: 620g

#### **Technical drawing**

100x100mm

850°C

The technical data represent rated values for an ambient temperature of 25°C. The data values for the luminous flux are initially subject to a tolerance of +/- 10%, those for the electrical connected load are initially subject to a tolerance of +/- 150 K. No liability is assumed for typographical or printing errors. The general terms and conditions of NEKO Lighting AG apply.