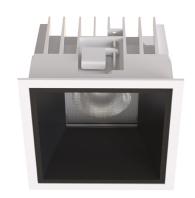

#### General

- Indoor
- Downlight
- · Recessed mounted
- Version: square
- Housing: white
- Reflector: black
- IP 54

### Description

Square recessed mounted Downlight made of die-cast aluminium with white powder-coating finish (RAL 9016) and black reflector; LED 13W; measurement 110mm x 110mm; narrow mounting trim with a cutout of 100mm x 100mm; luminaire's weight is approximately 520g; CCT 3000K with an LED Output of 1800lm; decent color rendering at an index of CRI80; after a lifetime of 50000h min. 80% of the luminous flux with energy efficient CITIZEN LED Chips; 5 years warranty; beam characteristic with 60° beam angle; lighting perfectly suitable for reading, writing as well as computer and control work according to DIN EN 12464-1 (UGR<19); degree of housing protection according to DIN EN 60529 (IP54)