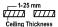

#### Electric

- LED Driver: noneLED Power: 13WSystem Power: 15W
- 36V • 350mA
- Dimensions

• Measurement: 110mm x 110mm

• Cutout: 100mm x 100mm

• Height: 79mm

Ceiling height: 130mmNet Weight: 520gGross Weight: 620g

#### **Technical drawing**

100x100mm

850°C

The technical data represent rated values for an ambient temperature of 25°C. The data values for the luminous flux are initially subject to a tolerance of +/- 10%, those for the electrical connected load are initially subject to a tolerance of +/- 150 K. No liability is assumed for typographical or printing errors. The general terms and conditions of NEKO Lighting AG apply.