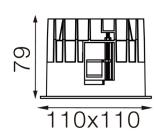

#### Dimensions

Measurement: 110mm x 110mmCutout: 100mm x 100mm

• Height: 79mm

Ceiling height: 130mmNet Weight: 520gGross Weight: 620g

## **Technical drawing**

100x100mm

850°C

The technical data represent rated values for an ambient temperature of 25°C. The data values for the luminous flux are initially subject to a tolerance of +/- 10%, those for the electrical connected load are initially subject to a tolerance of +/- 150 K. No liability is assumed for typographical or printing errors. The general terms and conditions of NEKO Lighting AG apply.