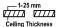

#### Dimensions

Measurement: 110mm x 110mmCutout: 100mm x 100mm

• Height: 79mm

Ceiling height: 130mmNet Weight: 520gGross Weight: 620g

## **Technical drawing**

100x100mm

850°C

The technical data represent rated values for an ambient temperature of 25°C. The data values for the luminous flux are initially subject to a tolerance of +/- 10%, those for the electrical connected load are initially subject to a tolerance of +/- 150 K. No liability is assumed for typographical or printing errors. The general terms and conditions of NEKO Lighting AG apply.