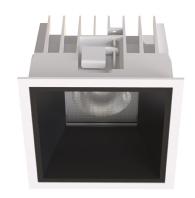

#### General

- Indoor
- Downlight
- · Recessed mounted
- Version: square
- Housing: white
- Reflector: black
- IP 54

# Description

Square recessed mounted Downlight made of die-cast aluminium with white powder-coating finish (RAL 9016) and black reflector; LED 9W; measurement 110mm x 110mm; narrow mounting trim with a cutout of 100mm x 100mm; luminaire's weight is approximately 520g; CCT 2700K with an LED Output of 1000lm; high color rendering at an index of CRI90; after a lifetime of 50000h min. 80% of the luminous flux with energy efficient CITIZEN LED Chips; 5 years warranty; beam characteristic with 60° beam angle; lighting perfectly suitable for reading, writing as well as computer and control work according to DIN EN 12464-1 (UGR<19); degree of housing protection according to DIN EN 60529 (IP54)