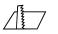

mmNet Weight: 520gGross Weight: 620g

# Description

Square recessed mounted Downlight made of die-cast aluminium with white powder-coating finish (RAL 9016) and black reflector; LED 9W; measurement 110mm x 110mm; narrow mounting trim with a cutout of 100mm x 100mm; luminaire's weight is approximately 520g; CCT 2700K with an LED Output of 1000lm; high color rendering at an index of CRI90; after a lifetime of 50000h min. 80% of the luminous flux with energy efficient CITIZEN LED Chips; 5 years warranty; beam characteristic with 60° beam angle; lighting perfectly suitable for reading, writing as well as computer and control work according to DIN EN 12464-1 (UGR<19); degree of housing protection according to DIN EN 60529 (IP54)

# Light distribution



## **Technical drawing**

















100x100mm











850°C



The technical data represent rated values for an ambient temperature of 25°C. The data values for the luminous flux are initially subject to a tolerance of +/- 10%, those for the electrical connected load are initially subject to a tolerance of +/- 150 K. No liability is assumed for typographical or printing errors. The general terms and conditions of NEKO Lighting AG apply.