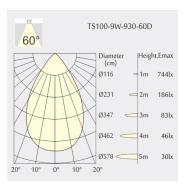

100mm

• Height: 79mm

Ceiling height: 130mmNet Weight: 520gGross Weight: 620g

# Description

Square recessed mounted Downlight made of die-cast aluminium with white powder-coating finish (RAL 9016) and black reflector; LED 9W; measurement 110mm x 110mm; narrow mounting trim with a cutout of 100mm x 100mm; luminaire's weight is approximately 520g; CCT 2700K with an LED Output of 1000lm; high color rendering at an index of CRI90; after a lifetime of 50000h min. 80% of the luminous flux with energy efficient CITIZEN LED Chips; 5 years warranty; beam characteristic with 60° beam angle; lighting perfectly suitable for reading, writing as well as computer and control work according to DIN EN 12464-1 (UGR<19); degree of housing protection according to DIN EN 60529 (IP54)

# Light distribution



## **Technical drawing**

















100x100mm











850°C



The technical data represent rated values for an ambient temperature of 25°C. The data values for the luminous flux are initially subject to a tolerance of +/- 10%, those for the electrical connected load are initially subject to a tolerance of +/- 150 K. No liability is assumed for typographical or printing errors. The general terms and conditions of NEKO Lighting AG apply.