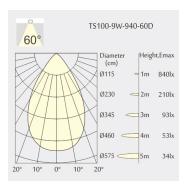

Height: 79mm
- Ceiling height: 130mmNet Weight: 520g
- Gross Weight: 620g

# Description

Square recessed mounted Downlight made of die-cast aluminium with white powder-coating finish (RAL 9016) and black reflector; LED 9W; measurement 110mm x 110mm; narrow mounting trim with a cutout of 100mm x 100mm; luminaire's weight is approximately 520g; CCT 4000K with an LED Output of 1400lm; decent color rendering at an index of CRI80; after a lifetime of 50000h min. 80% of the luminous flux with energy efficient CITIZEN LED Chips; 5 years warranty; beam characteristic with 60° beam angle; lighting perfectly suitable for reading, writing as well as computer and control work according to DIN EN 12464-1 (UGR<19); degree of housing protection according to DIN EN 60529 (IP54)

### Light distribution



### **Technical drawing**

















100x100mm











850°C



The technical data represent rated values for an ambient temperature of 25°C. The data values for the luminous flux are initially subject to a tolerance of +/- 10%, those for the electrical connected load are initially subject to a tolerance of +/- 150 K. No liability is assumed for typographical or printing errors. The general terms and conditions of NEKO Lighting AG apply.