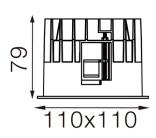

#### Dimensions

- Measurement: 110mm x 110mm
- Cutout: 100mm x 100mm
- Height: 79mm
- Ceiling height: 130mmNet Weight: 520g
- Gross Weight: 620g

### **Technical drawing**

100x100mm

850°C

The technical data represent rated values for an ambient temperature of 25°C. The data values for the luminous flux are initially subject to a tolerance of +/- 10%, those for the electrical connected load are initially subject to a tolerance of +/- 150 K. No liability is assumed for typographical or printing errors. The general terms and conditions of NEKO Lighting AG apply.