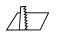

ight: 520g
- Gross Weight: 620g

# Description

Square recessed mounted Downlight made of die-cast aluminium with white powder-coating finish (RAL 9016) and black reflector; LED 9W; measurement 110mm x 110mm; narrow mounting trim with a cutout of 100mm x 100mm; luminaire's weight is approximately 520g; CCT 4000K with an LED Output of 1400lm; decent color rendering at an index of CRI80; after a lifetime of 50000h min. 80% of the luminous flux with energy efficient CITIZEN LED Chips; 5 years warranty; beam characteristic with 60° beam angle; lighting perfectly suitable for reading, writing as well as computer and control work according to DIN EN 12464-1 (UGR<19); degree of housing protection according to DIN EN 60529 (IP54)

### Light distribution



### **Technical drawing**

















100x100mm











850°C



The technical data represent rated values for an ambient temperature of 25°C. The data values for the luminous flux are initially subject to a tolerance of +/- 10%, those for the electrical connected load are initially subject to a tolerance of +/- 150 K. No liability is assumed for typographical or printing errors. The general terms and conditions of NEKO Lighting AG apply.