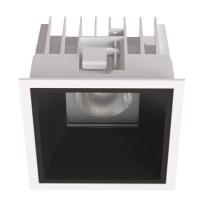

#### General

- Indoor
- Downlight
- Recessed mounted
- Version: square
- Housing: white
- Reflector: black
- IP 54

# Description

Square recessed mounted Downlight made of die-cast aluminium with white powder-coating finish (RAL 9016) and black reflector; LED 9W; measurement 110mm x 110mm; narrow mounting trim with a cutout of 100mm x 100mm; luminaire's weight is approximately 520g; CCT 4000K with an LED Output of 1400lm; decent color rendering at an index of CRI80; after a lifetime of 50000h min. 80% of the luminous flux with energy efficient CITIZEN LED Chips; 5 years warranty; beam characteristic with 60° beam angle; lighting perfectly suitable for reading, writing as well as computer and control work according to DIN EN 12464-1 (UGR<19); degree of housing protection according to DIN EN 60529 (IP54)