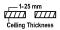

#### Dimensions

- Measurement: 110mm x 110mm
- Cutout: 100mm x 100mm
- Height: 79mm
- Ceiling height: 130mmNet Weight: 520g
- Gross Weight: 620g

### **Technical drawing**

100x100mm

850°C

The technical data represent rated values for an ambient temperature of 25°C. The data values for the luminous flux are initially subject to a tolerance of +/- 10%, those for the electrical connected load are initially subject to a tolerance of +/- 150 K. No liability is assumed for typographical or printing errors. The general terms and conditions of NEKO Lighting AG apply.