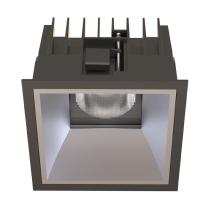

#### General

- Indoor
- Downlight
- Recessed mounted
- Version: square
- · Housing: black
- Reflector: matt
- IP 54

### Description

Square recessed mounted Downlight made of die-cast aluminium with black powder-coating finish (RAL 9005) and matt reflector; LED 9W; measurement 110mm x 110mm; narrow mounting trim with a cutout of 100mm x 100mm; luminaire's weight is approximately 520g; CCT 4000K with an LED Output of 1400lm; decent color rendering at an index of CRI80; after a lifetime of 50000h min. 80% of the luminous flux with energy efficient CITIZEN LED Chips; 5 years warranty; beam characteristic with 60° beam angle; lighting perfectly suitable for reading, writing as well as computer and control work according to DIN EN 12464-1 (UGR<19); degree of housing protection according to DIN EN 60529 (IP54)