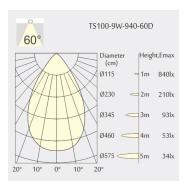

- Height: 79mm
- Ceiling height: 130mmNet Weight: 520g
- Gross Weight: 620g

### Description

Square recessed mounted Downlight made of die-cast aluminium with black powder-coating finish (RAL 9005) and matt reflector; LED 9W; measurement 110mm x 110mm; narrow mounting trim with a cutout of 100mm x 100mm; luminaire's weight is approximately 520g; CCT 4000K with an LED Output of 1400lm; decent color rendering at an index of CRI80; after a lifetime of 50000h min. 80% of the luminous flux with energy efficient CITIZEN LED Chips; 5 years warranty; beam characteristic with 60° beam angle; lighting perfectly suitable for reading, writing as well as computer and control work according to DIN EN 12464-1 (UGR<19); degree of housing protection according to DIN EN 60529 (IP54)

# Light distribution



# **Technical drawing**

















100x100mm











850°C



The technical data represent rated values for an ambient temperature of 25°C. The data values for the luminous flux are initially subject to a tolerance of +/- 10%, those for the electrical connected load are initially subject to a tolerance of +/- 150 K. No liability is assumed for typographical or printing errors. The general terms and conditions of NEKO Lighting AG apply.