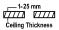

#### Dimensions

- Measurement: 110mm x 110mm
- Cutout: 100mm x 100mm
- Height: 79mm
- Ceiling height: 130mmNet Weight: 520g
- Gross Weight: 620g

# **Technical drawing**

100x100mm

850°C

The technical data represent rated values for an ambient temperature of 25°C. The data values for the luminous flux are initially subject to a tolerance of +/- 10%, those for the electrical connected load are initially subject to a tolerance of +/- 150 K. No liability is assumed for typographical or printing errors. The general terms and conditions of NEKO Lighting AG apply.