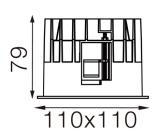

#### Dimensions

- Measurement: 110mm x 110mm
- Cutout: 100mm x 100mm
- Height: 79mm
- Ceiling height: 130mmNet Weight: 520g
- Gross Weight: 620g

# **Technical drawing**

100x100mm

850°C

The technical data represent rated values for an ambient temperature of 25°C. The data values for the luminous flux are initially subject to a tolerance of +/- 10%, those for the electrical connected load are initially subject to a tolerance of +/- 150 K. No liability is assumed for typographical or printing errors. The general terms and conditions of NEKO Lighting AG apply.