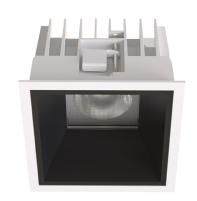

#### General

- Indoor
- Downlight
- · Recessed mounted
- Version: square
- Housing: white
- Reflector: black
- IP 54

# Description

Square recessed mounted Downlight made of die-cast aluminium with white powder-coating finish (RAL 9016) and black reflector; LED 9W; measurement 110mm x 110mm; narrow mounting trim with a cutout of 100mm x 100mm; luminaire's weight is approximately 520g; CCT 3000K with an LED Output of 1300lm; decent color rendering at an index of CRI80; after a lifetime of 50000h min. 80% of the luminous flux with energy efficient CITIZEN LED Chips; 5 years warranty; beam characteristic with 60° beam angle; lighting perfectly suitable for reading, writing as well as computer and control work according to DIN EN 12464-1 (UGR<19); degree of housing protection according to DIN EN 60529 (IP54)