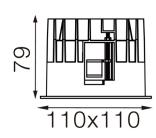

#### Dimensions

- Measurement: 110mm x 110mm
- Cutout: 100mm x 100mm
- Height: 79mm
- Ceiling height: 130mmNet Weight: 520gGross Weight: 620g