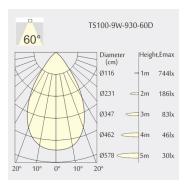

0mm
- Height: 79mm
- Ceiling height: 130mmNet Weight: 520gGross Weight: 620g

# Description

Square recessed mounted Downlight made of die-cast aluminium with white powder-coating finish (RAL 9016) and black reflector; LED 9W; measurement 110mm x 110mm; narrow mounting trim with a cutout of 100mm x 100mm; luminaire's weight is approximately 520g; CCT 3000K with an LED Output of 1300lm; decent color rendering at an index of CRI80; after a lifetime of 50000h min. 80% of the luminous flux with energy efficient CITIZEN LED Chips; 5 years warranty; beam characteristic with 60° beam angle; lighting perfectly suitable for reading, writing as well as computer and control work according to DIN EN 12464-1 (UGR<19); degree of housing protection according to DIN EN 60529 (IP54)

# Light distribution



## **Technical drawing**

















100x100mm











850°C



The technical data represent rated values for an ambient temperature of 25°C. The data values for the luminous flux are initially subject to a tolerance of +/- 10%, those for the electrical connected load are initially subject to a tolerance of +/- 150 K. No liability is assumed for typographical or printing errors. The general terms and conditions of NEKO Lighting AG apply.