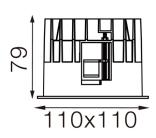

#### Dimensions

• Measurement: 110mm x 110mm

• Cutout: 100mm x 100mm

• Height: 79mm

Ceiling height: 130mmNet Weight: 520gGross Weight: 620g

### **Technical drawing**

100x100mm

850°C

The technical data represent rated values for an ambient temperature of 25°C. The data values for the luminous flux are initially subject to a tolerance of +/- 10%, those for the electrical connected load are initially subject to a tolerance of +/- 150 K. No liability is assumed for typographical or printing errors. The general terms and conditions of NEKO Lighting AG apply.