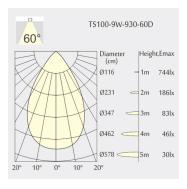

mm

• Height: 79mm

Ceiling height: 130mmNet Weight: 520gGross Weight: 620g

# Description

Square recessed mounted Downlight made of die-cast aluminium with white powder-coating finish (RAL 9016) and matt reflector; LED 9W; measurement 110mm x 110mm; narrow mounting trim with a cutout of 100mm x 100mm; luminaire's weight is approximately 520g; CCT 2700K with an LED Output of 1250lm; decent color rendering at an index of CRI80; after a lifetime of 50000h min. 80% of the luminous flux with energy efficient CITIZEN LED Chips; 5 years warranty; beam characteristic with 60° beam angle; lighting perfectly suitable for reading, writing as well as computer and control work according to DIN EN 12464-1 (UGR<19); degree of housing protection according to DIN EN 60529 (IP54)

### Light distribution



### **Technical drawing**

















100x100mm











850°C



The technical data represent rated values for an ambient temperature of 25°C. The data values for the luminous flux are initially subject to a tolerance of +/- 10%, those for the electrical connected load are initially subject to a tolerance of +/- 150 K. No liability is assumed for typographical or printing errors. The general terms and conditions of NEKO Lighting AG apply.