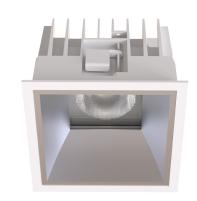

#### General

- Indoor
- Downlight
- · Recessed mounted
- Version: square
- Housing: white
- Reflector: matt
- IP 54

# Description

Square recessed mounted Downlight made of die-cast aluminium with white powder-coating finish (RAL 9016) and matt reflector; LED 9W; measurement 110mm x 110mm; narrow mounting trim with a cutout of 100mm x 100mm; luminaire's weight is approximately 520g; CCT 2700K with an LED Output of 1250lm; decent color rendering at an index of CRI80; after a lifetime of 50000h min. 80% of the luminous flux with energy efficient CITIZEN LED Chips; 5 years warranty; beam characteristic with 60° beam angle; lighting perfectly suitable for reading, writing as well as computer and control work according to DIN EN 12464-1 (UGR<19); degree of housing protection according to DIN EN 60529 (IP54)