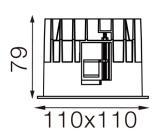

#### Dimensions

- Measurement: 110mm x 110mm
- Cutout: 100mm x 100mm
- Height: 79mm
- Ceiling height: 130mmNet Weight: 520gGross Weight: 620g

#### **Technical drawing**

100x100mm

850°C

The technical data represent rated values for an ambient temperature of 25°C. The data values for the luminous flux are initially subject to a tolerance of +/- 10%, those for the electrical connected load are initially subject to a tolerance of +/- 150 K. No liability is assumed for typographical or printing errors. The general terms and conditions of NEKO Lighting AG apply.