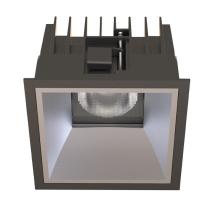

#### General

- Indoor
- Downlight
- Recessed mounted
- Version: square
- · Housing: black
- · Reflector: matt
- IP 54

### Description

Square recessed mounted Downlight made of die-cast aluminium with black powder-coating finish (RAL 9005) and matt reflector; LED 9W; measurement 110mm x 110mm; narrow mounting trim with a cutout of 100mm x 100mm; luminaire's weight is approximately 520g; CCT 2700K with an LED Output of 1250lm; decent color rendering at an index of CRI80; after a lifetime of 50000h min. 80% of the luminous flux with energy efficient CITIZEN LED Chips; 5 years warranty; beam characteristic with 60° beam angle; lighting perfectly suitable for reading, writing as well as computer and control work according to DIN EN 12464-1 (UGR<19); degree of housing protection according to DIN EN 60529 (IP54)