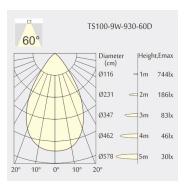

- Height: 79mm
- Ceiling height: 130mmNet Weight: 520gGross Weight: 620g

### Description

Square recessed mounted Downlight made of die-cast aluminium with black powder-coating finish (RAL 9005) and matt reflector; LED 9W; measurement 110mm x 110mm; narrow mounting trim with a cutout of 100mm x 100mm; luminaire's weight is approximately 520g; CCT 2700K with an LED Output of 1250lm; decent color rendering at an index of CRI80; after a lifetime of 50000h min. 80% of the luminous flux with energy efficient CITIZEN LED Chips; 5 years warranty; beam characteristic with 60° beam angle; lighting perfectly suitable for reading, writing as well as computer and control work according to DIN EN 12464-1 (UGR<19); degree of housing protection according to DIN EN 60529 (IP54)

#### Light distribution



#### **Technical drawing**

















100x100mm











850°C



The technical data represent rated values for an ambient temperature of 25°C. The data values for the luminous flux are initially subject to a tolerance of +/- 10%, those for the electrical connected load are initially subject to a tolerance of +/- 150 K. No liability is assumed for typographical or printing errors. The general terms and conditions of NEKO Lighting AG apply.