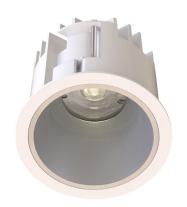

#### General

- Indoor
- Downlight
- Recessed mounted
- Version: round
- Housing: white
- Reflector: matte
- IP 54

### Description

Round recessed mounted downlight made of die-cast aluminium with white powder-coating finish (RAL 9016) and matte reflector; LED 11W; measurement Ø84mm; narrow mounting trim with a cutout of Ø75mm; luminaire's weight is approximately 280g; CCT 4000K with an LED Output of 1300lm; high color rendering at an index of CRI90; after a lifetime of 50000h min. 80% of the luminous flux with energy efficient CITIZEN LED Chips; 5 years warranty; beam characteristic with 50° beam angle; lighting perfectly suitable for reading, writing as well as computer and control work according to DIN EN 12464-1 (UGR<19); degree of housing protection according to DIN EN 60529 (IP54)