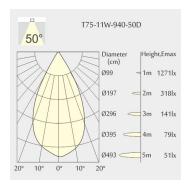

m

Cutout: Ø75mmHeight: 72mm

• Ceiling height: 122mm

Net Weight: 280gGross Weight: 340g

### Description

Round recessed mounted downlight made of die-cast aluminium with white powder-coating finish (RAL 9016) and matte reflector; LED 11W; measurement Ø84mm; narrow mounting trim with a cutout of Ø75mm; luminaire's weight is approximately 280g; CCT 4000K with an LED Output of 1300lm; high color rendering at an index of CRI90; after a lifetime of 50000h min. 80% of the luminous flux with energy efficient CITIZEN LED Chips; 5 years warranty; beam characteristic with 50° beam angle; lighting perfectly suitable for reading, writing as well as computer and control work according to DIN EN 12464-1 (UGR<19); degree of housing protection according to DIN EN 60529 (IP54)

#### Light distribution



#### **Technical drawing**

















Ø75mm













850°C



The technical data represent rated values for an ambient temperature of 25°C. The data values for the luminous flux are initially subject to a tolerance of +/- 10%, those for the electrical connected load are initially subject to a tolerance of +/- 150 K. No liability is assumed for typographical or printing errors. The general terms and conditions of NEKO Lighting AG apply.