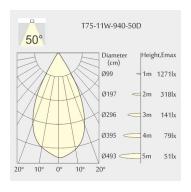

m

Cutout: Ø75mmHeight: 72mm

• Ceiling height: 122mm

Net Weight: 280gGross Weight: 340g

### Description

Round recessed mounted downlight made of die-cast aluminium with white powder-coating finish (RAL 9016) and black reflector; LED 11W; measurement Ø84mm; narrow mounting trim with a cutout of Ø75mm; luminaire's weight is approximately 280g; CCT 4000K with an LED Output of 1300lm; high color rendering at an index of CRI90; after a lifetime of 50000h min. 80% of the luminous flux with energy efficient CITIZEN LED Chips; 5 years warranty; beam characteristic with 50° beam angle; lighting perfectly suitable for reading, writing as well as computer and control work according to DIN EN 12464-1 (UGR<19); degree of housing protection according to DIN EN 60529 (IP54)

#### Light distribution



#### **Technical drawing**

































Ø75mm

The technical data represent rated values for an ambient temperature of 25°C. The data values for the luminous flux are initially subject to a tolerance of +/- 10%, those for the electrical connected load are initially subject to a tolerance of +/- 150 K. No liability is assumed for typographical or printing errors. The general terms and conditions of NEKO Lighting AG apply.