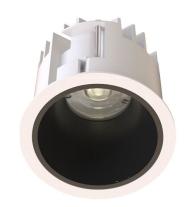

#### General

- Indoor
- Downlight
- Recessed mounted
- Version: round
- Housing: white
- Reflector: black
- IP 54

### Description

Round recessed mounted downlight made of die-cast aluminium with white powder-coating finish (RAL 9016) and black reflector; LED 11W; measurement Ø84mm; narrow mounting trim with a cutout of Ø75mm; luminaire's weight is approximately 280g; CCT 4000K with an LED Output of 1300lm; high color rendering at an index of CRI90; after a lifetime of 50000h min. 80% of the luminous flux with energy efficient CITIZEN LED Chips; 5 years warranty; beam characteristic with 50° beam angle; lighting perfectly suitable for reading, writing as well as computer and control work according to DIN EN 12464-1 (UGR<19); degree of housing protection according to DIN EN 60529 (IP54)