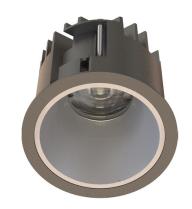

# **TAKEO T75**

Manufacture: NEKO LIGHTING AG

CITIZEN

Type: TAKEO Fixed Downlight TT2-9405011N-BM

#### General

- Indoor
- Downlight
- Recessed mounted
- · Version: round
- · Housing: black
- · Reflector: matte
- IP 54

### Description

Round recessed mounted downlight made of die-cast aluminium with black powder-coating finish (RAL 9005) and matte reflector; LED 11W; measurement Ø84mm; narrow mounting trim with a cutout of Ø75mm; luminaire's weight is approximately 280g; CCT 4000K with an LED Output of 1300lm; high color rendering at an index of CRI90; after a lifetime of 50000h min. 80% of the luminous flux with energy efficient CITIZEN LED Chips; 5 years warranty; beam characteristic with 50° beam angle; lighting perfectly suitable for reading, writing as well as computer and control work according to DIN EN 12464-1 (UGR<19); degree of housing protection according to DIN EN 60529 (IP54)