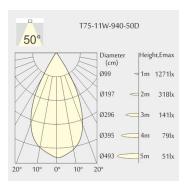

m

Cutout: Ø75mmHeight: 72mm

• Ceiling height: 122mm

Net Weight: 280gGross Weight: 340g

### Description

Round recessed mounted downlight made of die-cast aluminium with black powder-coating finish (RAL 9005) and matte reflector; LED 11W; measurement Ø84mm; narrow mounting trim with a cutout of Ø75mm; luminaire's weight is approximately 280g; CCT 4000K with an LED Output of 1300lm; high color rendering at an index of CRI90; after a lifetime of 50000h min. 80% of the luminous flux with energy efficient CITIZEN LED Chips; 5 years warranty; beam characteristic with 50° beam angle; lighting perfectly suitable for reading, writing as well as computer and control work according to DIN EN 12464-1 (UGR<19); degree of housing protection according to DIN EN 60529 (IP54)

#### Light distribution



#### **Technical drawing**

















Ø75mm

















The technical data represent rated values for an ambient temperature of 25°C. The data values for the luminous flux are initially subject to a tolerance of +/- 10%, those for the electrical connected load are initially subject to a tolerance of +/- 150 K. No liability is assumed for typographical or printing errors. The general terms and conditions of NEKO Lighting AG apply.