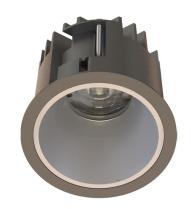

#### General

- Indoor
- Downlight
- Recessed mounted
- Version: round
- Housing: black
- Reflector: matte
- IP 54

### Description

Round recessed mounted downlight made of die-cast aluminium with black powder-coating finish (RAL 9005) and matte reflector; LED 11W; measurement Ø84mm; narrow mounting trim with a cutout of Ø75mm; luminaire's weight is approximately 280g; CCT 3000K with an LED Output of 1200lm; high color rendering at an index of CRI90; after a lifetime of 50000h min. 80% of the luminous flux with energy efficient CITIZEN LED Chips; 5 years warranty; beam characteristic with 50° beam angle; lighting perfectly suitable for reading, writing as well as computer and control work according to DIN EN 12464-1 (UGR<19); degree of housing protection according to DIN EN 60529 (IP54)