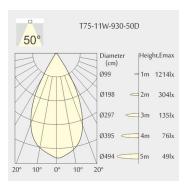

m

Cutout: Ø75mmHeight: 72mm

• Ceiling height: 122mm

Net Weight: 280gGross Weight: 340g

### Description

Round recessed mounted downlight made of die-cast aluminium with black powder-coating finish (RAL 9005) and matte reflector; LED 11W; measurement Ø84mm; narrow mounting trim with a cutout of Ø75mm; luminaire's weight is approximately 280g; CCT 3000K with an LED Output of 1200lm; high color rendering at an index of CRI90; after a lifetime of 50000h min. 80% of the luminous flux with energy efficient CITIZEN LED Chips; 5 years warranty; beam characteristic with 50° beam angle; lighting perfectly suitable for reading, writing as well as computer and control work according to DIN EN 12464-1 (UGR<19); degree of housing protection according to DIN EN 60529 (IP54)

#### Light distribution



#### **Technical drawing**

































Ø75mm

The technical data represent rated values for an ambient temperature of 25°C. The data values for the luminous flux are initially subject to a tolerance of +/- 10%, those for the electrical connected load are initially subject to a tolerance of +/- 150 K. No liability is assumed for typographical or printing errors. The general terms and conditions of NEKO Lighting AG apply.