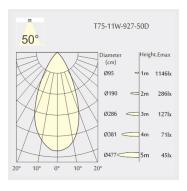

#### Optics

• Beam angle: 50°

• UGR <19

#### Light distribution

#### **Technical drawing**

Ø75mm

The technical data represent rated values for an ambient temperature of 25°C. The data values for the luminous flux are initially subject to a tolerance of +/- 10%, those for the electrical connected load are initially subject to a tolerance of +/- 150 K. No liability is assumed for typographical or printing errors. The general terms and conditions of NEKO Lighting AG apply.