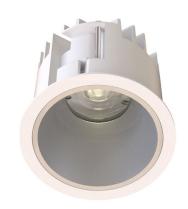

#### General

- Indoor
- Downlight
- Recessed mounted
- Version: round
- Housing: white
- Reflector: matte
- IP 54

#### Dimensions

• Measurement: Ø84mm

Cutout: Ø75mmHeight: 72mm

• Ceiling height: 122mm

Net Weight: 280gGross Weight: 340g

### Description

Round recessed mounted downlight made of die-cast aluminium with white powder-coating finish (RAL 9016) and matte reflector; LED 11W; measurement Ø84mm; narrow mounting trim with a cutout of Ø75mm; luminaire's weight is approximately 280g; CCT 2700K with an LED Output of 1100lm; high color rendering at an index of CRI90; after a lifetime of 50000h min. 80% of the luminous flux with energy efficient CITIZEN LED Chips; 5 years warranty; beam characteristic with 50° beam angle; lighting perfectly suitable for reading, writing as well as computer and control work according to DIN EN 12464-1 (UGR<19); degree of housing protection according to DIN EN 60529 (IP54)