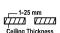

#### Dimensions

• Measurement: Ø84mm

Cutout: Ø75mmHeight: 72mm

• Ceiling height: 122mm

Net Weight: 280gGross Weight: 340g