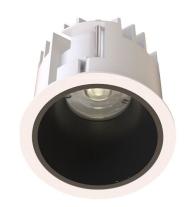

#### General

- Indoor
- Downlight
- · Recessed mounted
- Version: round
- Housing: white
- Reflector: black
- IP 54

### Description

Round recessed mounted downlight made of die-cast aluminium with white powder-coating finish (RAL 9016) and black reflector; LED 11W; measurement Ø84mm; narrow mounting trim with a cutout of Ø75mm; luminaire's weight is approximately 280g; CCT 2700K with an LED Output of 1100lm; high color rendering at an index of CRI90; after a lifetime of 50000h min. 80% of the luminous flux with energy efficient CITIZEN LED Chips; 5 years warranty; beam characteristic with 50° beam angle; lighting perfectly suitable for reading, writing as well as computer and control work according to DIN EN 12464-1 (UGR<19); degree of housing protection according to DIN EN 60529 (IP54)