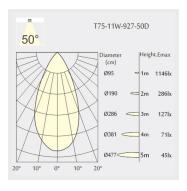

m

Cutout: Ø75mmHeight: 72mm

• Ceiling height: 122mm

Net Weight: 280gGross Weight: 340g

### Description

Round recessed mounted downlight made of die-cast aluminium with white powder-coating finish (RAL 9016) and black reflector; LED 11W; measurement Ø84mm; narrow mounting trim with a cutout of Ø75mm; luminaire's weight is approximately 280g; CCT 2700K with an LED Output of 1100lm; high color rendering at an index of CRI90; after a lifetime of 50000h min. 80% of the luminous flux with energy efficient CITIZEN LED Chips; 5 years warranty; beam characteristic with 50° beam angle; lighting perfectly suitable for reading, writing as well as computer and control work according to DIN EN 12464-1 (UGR<19); degree of housing protection according to DIN EN 60529 (IP54)

#### Light distribution



#### **Technical drawing**

































Ø75mm

The technical data represent rated values for an ambient temperature of 25°C. The data values for the luminous flux are initially subject to a tolerance of +/- 10%, those for the electrical connected load are initially subject to a tolerance of +/- 150 K. No liability is assumed for typographical or printing errors. The general terms and conditions of NEKO Lighting AG apply.