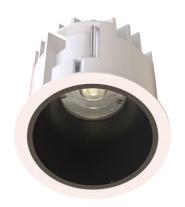

#### General

- Indoor
- Downlight
- · Recessed mounted
- Version: round
- Housing: white
- Reflector: black
- ID F4
- IP 54

# Description

Round recessed mounted downlight made of die-cast aluminium with white powder-coating finish (RAL 9016) and black reflector; LED 11W; measurement Ø84mm; narrow mounting trim with a cutout of Ø75mm; luminaire's weight is approximately 280g; CCT 2700K with an LED Output of 1100lm; high color rendering at an index of CRI90; after a lifetime of 50000h min. 80% of the luminous flux with energy efficient CITIZEN LED Chips; 5 years warranty; beam characteristic with 25° beam angle; lighting perfectly suitable for reading, writing as well as computer and control work according to DIN EN 12464-1 (UGR<19); degree of housing protection according to DIN EN 60529 (IP54)