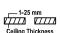

#### Dimensions

• Measurement: Ø84mm

Cutout: Ø75mmHeight: 72mm

• Ceiling height: 122mm

Net Weight: 280gGross Weight: 340g

#### **Technical drawing**

Ø75mm

850°C

The technical data represent rated values for an ambient temperature of 25°C. The data values for the luminous flux are initially subject to a tolerance of +/- 10%, those for the electrical connected load are initially subject to a tolerance of +/- 150 K. No liability is assumed for typographical or printing errors. The general terms and conditions of NEKO Lighting AG apply.