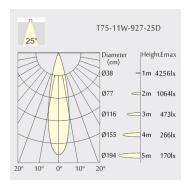

Ø84mm

Cutout: Ø75mmHeight: 72mm

• Ceiling height: 122mm

Net Weight: 280gGross Weight: 340g

# Description

Round recessed mounted downlight made of die-cast aluminium with white powder-coating finish (RAL 9016) and black reflector; LED 11W; measurement Ø84mm; narrow mounting trim with a cutout of Ø75mm; luminaire's weight is approximately 280g; CCT 2700K with an LED Output of 1100lm; high color rendering at an index of CRI90; after a lifetime of 50000h min. 80% of the luminous flux with energy efficient CITIZEN LED Chips; 5 years warranty; beam characteristic with 25° beam angle; lighting perfectly suitable for reading, writing as well as computer and control work according to DIN EN 12464-1 (UGR<19); degree of housing protection according to DIN EN 60529 (IP54)

## Light distribution



#### **Technical drawing**

















Ø75mm













850°C



The technical data represent rated values for an ambient temperature of 25°C. The data values for the luminous flux are initially subject to a tolerance of +/- 10%, those for the electrical connected load are initially subject to a tolerance of +/- 150 K. No liability is assumed for typographical or printing errors. The general terms and conditions of NEKO Lighting AG apply.