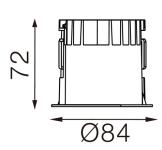

#### Dimensions

• Measurement: Ø84mm

Cutout: Ø75mmHeight: 72mm

• Ceiling height: 122mm

Net Weight: 280gGross Weight: 340g

#### **Technical drawing**

Ø75mm

850°C

The technical data represent rated values for an ambient temperature of 25°C. The data values for the luminous flux are initially subject to a tolerance of +/- 10%, those for the electrical connected load are initially subject to a tolerance of +/- 150 K. No liability is assumed for typographical or printing errors. The general terms and conditions of NEKO Lighting AG apply.