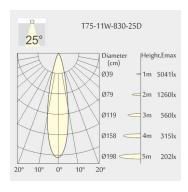

4mm

Cutout: Ø75mmHeight: 72mm

• Ceiling height: 122mm

Net Weight: 280gGross Weight: 340g

# Description

Round recessed mounted downlight made of die-cast aluminium with white powder-coating finish (RAL 9016) and matte reflector; LED 11W; measurement Ø84mm; narrow mounting trim with a cutout of Ø75mm; luminaire's weight is approximately 280g; CCT 3000K with an LED Output of 1400lm; decent color rendering at an index of CRI80; after a lifetime of 50000h min. 80% of the luminous flux with energy efficient CITIZEN LED Chips; 5 years warranty; beam characteristic with 25° beam angle; lighting perfectly suitable for reading, writing as well as computer and control work according to DIN EN 12464-1 (UGR<19); degree of housing protection according to DIN EN 60529 (IP54)

## Light distribution



### **Technical drawing**

































Ø75mm

The technical data represent rated values for an ambient temperature of 25°C. The data values for the luminous flux are initially subject to a tolerance of +/- 10%, those for the electrical connected load are initially subject to a tolerance of +/- 150 K. No liability is assumed for typographical or printing errors. The general terms and conditions of NEKO Lighting AG apply.