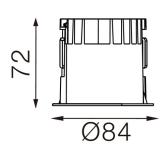

#### Dimensions

• Measurement: Ø84mm

Cutout: Ø75mmHeight: 72mm

• Ceiling height: 122mm

Net Weight: 280gGross Weight: 340g

### **Technical drawing**

Ø75mm

The technical data represent rated values for an ambient temperature of 25°C. The data values for the luminous flux are initially subject to a tolerance of +/- 10%, those for the electrical connected load are initially subject to a tolerance of +/- 150 K. No liability is assumed for typographical or printing errors. The general terms and conditions of NEKO Lighting AG apply.