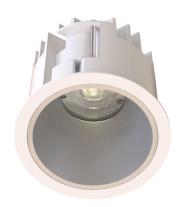

#### General

- Indoor
- Downlight
- Recessed mounted
- Version: round
- Housing: white
- Reflector: matte
- IP 54

# Description

Round recessed mounted downlight made of die-cast aluminium with white powder-coating finish (RAL 9016) and matte reflector; LED 11W; measurement Ø84mm; narrow mounting trim with a cutout of Ø75mm; luminaire's weight is approximately 280g; CCT 3000K with an LED Output of 1400lm; decent color rendering at an index of CRI80; after a lifetime of 50000h min. 80% of the luminous flux with energy efficient CITIZEN LED Chips; 5 years warranty; beam characteristic with 25° beam angle; lighting perfectly suitable for reading, writing as well as computer and control work according to DIN EN 12464-1 (UGR<19); degree of housing protection according to DIN EN 60529 (IP54)