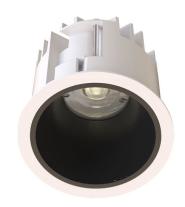

#### General

- Indoor
- Downlight
- Recessed mounted
- Version: round
- Housing: white
- Reflector: black
- IP 54

# Description

Round recessed mounted downlight made of die-cast aluminium with white powder-coating finish (RAL 9016) and black reflector; LED 11W; measurement Ø84mm; narrow mounting trim with a cutout of Ø75mm; luminaire's weight is approximately 280g; CCT 2700K with an LED Output of 1300lm; decent color rendering at an index of CRI80; after a lifetime of 50000h min. 80% of the luminous flux with energy efficient CITIZEN LED Chips; 5 years warranty; beam characteristic with 50° beam angle; lighting perfectly suitable for reading, writing as well as computer and control work according to DIN EN 12464-1 (UGR<19); degree of housing protection according to DIN EN 60529 (IP54)