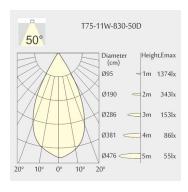

4mm

Cutout: Ø75mmHeight: 72mm

• Ceiling height: 122mm

Net Weight: 280gGross Weight: 340g

# Description

Round recessed mounted downlight made of die-cast aluminium with white powder-coating finish (RAL 9016) and black reflector; LED 11W; measurement Ø84mm; narrow mounting trim with a cutout of Ø75mm; luminaire's weight is approximately 280g; CCT 2700K with an LED Output of 1300lm; decent color rendering at an index of CRI80; after a lifetime of 50000h min. 80% of the luminous flux with energy efficient CITIZEN LED Chips; 5 years warranty; beam characteristic with 50° beam angle; lighting perfectly suitable for reading, writing as well as computer and control work according to DIN EN 12464-1 (UGR<19); degree of housing protection according to DIN EN 60529 (IP54)

## Light distribution



#### **Technical drawing**

















Ø75mm













850°C



The technical data represent rated values for an ambient temperature of 25°C. The data values for the luminous flux are initially subject to a tolerance of +/- 10%, those for the electrical connected load are initially subject to a tolerance of +/- 150 K. No liability is assumed for typographical or printing errors. The general terms and conditions of NEKO Lighting AG apply.