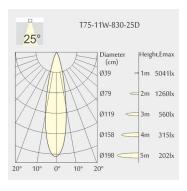

#### Optics

• Beam angle: 25°

• UGR <19

### Description

Round recessed mounted downlight made of die-cast aluminium with white powder-coating finish (RAL 9016) and matte reflector; LED 11W; measurement Ø84mm; narrow mounting trim with a cutout of Ø75mm; luminaire's weight is approximately 280g; CCT 2700K with an LED Output of 1300lm; decent color rendering at an index of CRI80; after a lifetime of 50000h min. 80% of the luminous flux with energy efficient CITIZEN LED Chips; 5 years warranty; beam characteristic with 25° beam angle; lighting perfectly suitable for reading, writing as well as computer and control work according to DIN EN 12464-1 (UGR<19); degree of housing protection according to DIN EN 60529 (IP54)

#### Light distribution