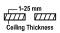

#### Dimensions

• Measurement: Ø84mm

Cutout: Ø75mmHeight: 72mm

• Ceiling height: 122mm

Net Weight: 280gGross Weight: 340g

#### **Technical drawing**

Ø75mm

850°C

The technical data represent rated values for an ambient temperature of 25°C. The data values for the luminous flux are initially subject to a tolerance of +/- 10%, those for the electrical connected load are initially subject to a tolerance of +/- 150 K. No liability is assumed for typographical or printing errors. The general terms and conditions of NEKO Lighting AG apply.