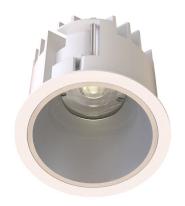

#### General

- Indoor
- Downlight
- Recessed mounted
- · Version: round
- Housing: white
- Reflector: matte
- IP 54

### Description

Round recessed mounted downlight made of die-cast aluminium with white powder-coating finish (RAL 9016) and matte reflector; LED 11W; measurement Ø84mm; narrow mounting trim with a cutout of Ø75mm; luminaire's weight is approximately 280g; CCT 2700K with an LED Output of 1300lm; decent color rendering at an index of CRI80; after a lifetime of 50000h min. 80% of the luminous flux with energy efficient CITIZEN LED Chips; 5 years warranty; beam characteristic with 25° beam angle; lighting perfectly suitable for reading, writing as well as computer and control work according to DIN EN 12464-1 (UGR<19); degree of housing protection according to DIN EN 60529 (IP54)