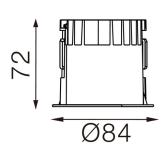

#### Dimensions

• Measurement: Ø84mm

Cutout: Ø75mmHeight: 72mm

• Ceiling height: 122mm

Net Weight: 280gGross Weight: 340g

#### **Technical drawing**

Ø75mm

850°C

The technical data represent rated values for an ambient temperature of 25°C. The data values for the luminous flux are initially subject to a tolerance of +/- 10%, those for the electrical connected load are initially subject to a tolerance of +/- 150 K. No liability is assumed for typographical or printing errors. The general terms and conditions of NEKO Lighting AG apply.