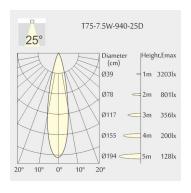

Cutout: Ø75mmHeight: 72mm

• Ceiling height: 122mm

Net Weight: 280gGross Weight: 340g

### Description

Round recessed mounted downlight made of die-cast aluminium with white powder-coating finish (RAL 9016) and matte reflector; LED 7.5W; measurement Ø84mm; narrow mounting trim with a cutout of Ø75mm; luminaire's weight is approximately 280g; CCT 4000K with an LED Output of 1000lm; high color rendering at an index of CRI90; after a lifetime of 50000h min. 80% of the luminous flux with energy efficient CITIZEN LED Chips; 5 years warranty; beam characteristic with 25° beam angle; lighting perfectly suitable for reading, writing as well as computer and control work according to DIN EN 12464-1 (UGR<19); degree of housing protection according to DIN EN 60529 (IP54)

#### Light distribution



#### **Technical drawing**

















Ø75mm













850°C



The technical data represent rated values for an ambient temperature of 25°C. The data values for the luminous flux are initially subject to a tolerance of +/- 10%, those for the electrical connected load are initially subject to a tolerance of +/- 150 K. No liability is assumed for typographical or printing errors. The general terms and conditions of NEKO Lighting AG apply.