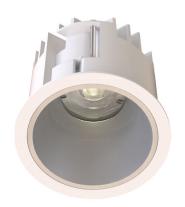

#### General

- Indoor
- Downlight
- Recessed mounted
- Version: round
- Housing: white
- · Reflector: matte
- IP 54

### Description

Round recessed mounted downlight made of die-cast aluminium with white powder-coating finish (RAL 9016) and matte reflector; LED 7.5W; measurement Ø84mm; narrow mounting trim with a cutout of Ø75mm; luminaire's weight is approximately 280g; CCT 4000K with an LED Output of 1000lm; high color rendering at an index of CRI90; after a lifetime of 50000h min. 80% of the luminous flux with energy efficient CITIZEN LED Chips; 5 years warranty; beam characteristic with 25° beam angle; lighting perfectly suitable for reading, writing as well as computer and control work according to DIN EN 12464-1 (UGR<19); degree of housing protection according to DIN EN 60529 (IP54)