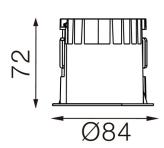

#### Dimensions

• Measurement: Ø84mm

Cutout: Ø75mmHeight: 72mm

• Ceiling height: 122mm

Net Weight: 280gGross Weight: 340g

#### **Technical drawing**

Ø75mm

850°C

The technical data represent rated values for an ambient temperature of 25°C. The data values for the luminous flux are initially subject to a tolerance of +/- 10%, those for the electrical connected load are initially subject to a tolerance of +/- 150 K. No liability is assumed for typographical or printing errors. The general terms and conditions of NEKO Lighting AG apply.