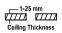

#### Dimensions

• Measurement: Ø84mm

Cutout: Ø75mmHeight: 72mm

• Ceiling height: 122mm

Net Weight: 280gGross Weight: 340g

#### **Technical drawing**

Ø75mm

850°C

The technical data represent rated values for an ambient temperature of 25°C. The data values for the luminous flux are initially subject to a tolerance of +/- 10%, those for the electrical connected load are initially subject to a tolerance of +/- 150 K. No liability is assumed for typographical or printing errors. The general terms and conditions of NEKO Lighting AG apply.