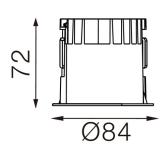

### **Dimensions**

• Measurement: Ø84mm

Cutout: Ø75mmHeight: 72mm

• Ceiling height: 122mm

Net Weight: 280gGross Weight: 340g

#### **Technical drawing**

Ø75mm

The technical data represent rated values for an ambient temperature of 25°C. The data values for the luminous flux are initially subject to a tolerance of +/- 10%, those for the electrical connected load are initially subject to a tolerance of +/- 150 K. No liability is assumed for typographical or printing errors. The general terms and conditions of NEKO Lighting AG apply.