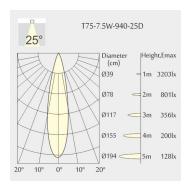

Cutout: Ø75mmHeight: 72mm

• Ceiling height: 122mm

Net Weight: 280gGross Weight: 340g

#### Description

Round recessed mounted downlight made of die-cast aluminium with black powder-coating finish (RAL 9005) and black reflector; LED 7.5W; measurement Ø84mm; narrow mounting trim with a cutout of Ø75mm; luminaire's weight is approximately 280g; CCT 4000K with an LED Output of 1000lm; high color rendering at an index of CRI90; after a lifetime of 50000h min. 80% of the luminous flux with energy efficient CITIZEN LED Chips; 5 years warranty; beam characteristic with 25° beam angle; lighting perfectly suitable for reading, writing as well as computer and control work according to DIN EN 12464-1 (UGR<19); degree of housing protection according to DIN EN 60529 (IP54)

#### Light distribution



#### **Technical drawing**

















Ø75mm

















The technical data represent rated values for an ambient temperature of 25°C. The data values for the luminous flux are initially subject to a tolerance of +/- 10%, those for the electrical connected load are initially subject to a tolerance of +/- 150 K. No liability is assumed for typographical or printing errors. The general terms and conditions of NEKO Lighting AG apply.