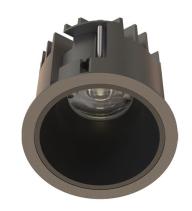

#### General

- Indoor
- Downlight
- Recessed mounted
- · Version: round
- · Housing: black
- Reflector: black
- IP 54

#### Description

Round recessed mounted downlight made of die-cast aluminium with black powder-coating finish (RAL 9005) and black reflector; LED 7.5W; measurement Ø84mm; narrow mounting trim with a cutout of Ø75mm; luminaire's weight is approximately 280g; CCT 4000K with an LED Output of 1000lm; high color rendering at an index of CRI90; after a lifetime of 50000h min. 80% of the luminous flux with energy efficient CITIZEN LED Chips; 5 years warranty; beam characteristic with 25° beam angle; lighting perfectly suitable for reading, writing as well as computer and control work according to DIN EN 12464-1 (UGR<19); degree of housing protection according to DIN EN 60529 (IP54)