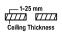

### **Dimensions**

• Measurement: Ø84mm

Cutout: Ø75mmHeight: 72mm

• Ceiling height: 122mm

Net Weight: 280gGross Weight: 340g

#### **Technical drawing**

Ø75mm

The technical data represent rated values for an ambient temperature of 25°C. The data values for the luminous flux are initially subject to a tolerance of +/- 10%, those for the electrical connected load are initially subject to a tolerance of +/- 150 K. No liability is assumed for typographical or printing errors. The general terms and conditions of NEKO Lighting AG apply.