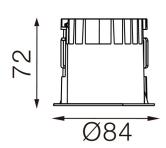

#### Dimensions

- Measurement: Ø84mm
- Cutout: Ø75mm
- Height: 72mm
- Ceiling height: 122mmNet Weight: 280g
- Gross Weight: 340g

#### **Technical drawing**

850°C

Ø75mm

The technical data represent rated values for an ambient temperature of 25°C. The data values for the luminous flux are initially subject to a tolerance of +/- 10%, those for the electrical connected load are initially subject to a tolerance of +/- 150 K. No liability is assumed for typographical or printing errors. The general terms and conditions of NEKO Lighting AG apply.