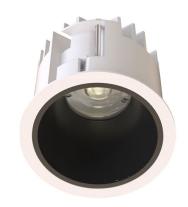

#### General

- Indoor
- Downlight
- · Recessed mounted
- · Version: round
- Housing: white
- Reflector: black
- IP 54

### Description

Round recessed mounted downlight made of die-cast aluminium with white powder-coating finish (RAL 9016) and black reflector; LED 7.5W; measurement Ø84mm; narrow mounting trim with a cutout of Ø75mm; luminaire's weight is approximately 280g; CCT 3000K with an LED Output of 900lm; high color rendering at an index of CRI90; after a lifetime of 50000h min. 80% of the luminous flux with energy efficient CITIZEN LED Chips; 5 years warranty; beam characteristic with 25° beam angle; lighting perfectly suitable for reading, writing as well as computer and control work according to DIN EN 12464-1 (UGR<19); degree of housing protection according to DIN EN 60529 (IP54)