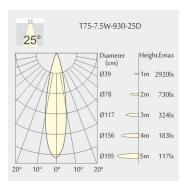

Cutout: Ø75mm
- Height: 72mm
- Ceiling height: 122mmNet Weight: 280g
- Gross Weight: 340g

### Description

Round recessed mounted downlight made of die-cast aluminium with white powder-coating finish (RAL 9016) and black reflector; LED 7.5W; measurement Ø84mm; narrow mounting trim with a cutout of Ø75mm; luminaire's weight is approximately 280g; CCT 3000K with an LED Output of 900lm; high color rendering at an index of CRI90; after a lifetime of 50000h min. 80% of the luminous flux with energy efficient CITIZEN LED Chips; 5 years warranty; beam characteristic with 25° beam angle; lighting perfectly suitable for reading, writing as well as computer and control work according to DIN EN 12464-1 (UGR<19); degree of housing protection according to DIN EN 60529 (IP54)

#### Light distribution



#### **Technical drawing**





























850°C



Ø75mm

The technical data represent rated values for an ambient temperature of 25°C. The data values for the luminous flux are initially subject to a tolerance of +/- 10%, those for the electrical connected load are initially subject to a tolerance of +/- 150 K. No liability is assumed for typographical or printing errors. The general terms and conditions of NEKO Lighting AG apply.