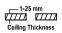

#### Dimensions

- Measurement: Ø84mm
- Cutout: Ø75mm
- Height: 72mm
- Ceiling height: 122mmNet Weight: 280g
- Gross Weight: 340g